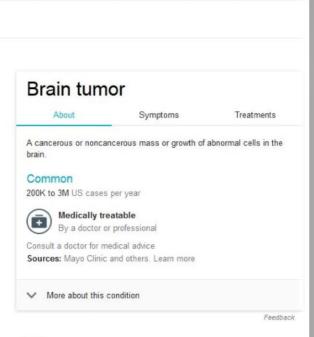

## Write for real people.

٩

Web Images News Videos Books More \* Search tools

About 12,200,000 results (0.21 seconds)

#### Brain Tumor - mayoclinic.org

4.8 ★★★★★ rating for mayoclinic.org Mayo Clinic – Treating thousands of brain tumor patients annually. Mayo Clinic ranked #1 hospital in 2014 – US News Mayo Clinic has 444,220 followers on Google+