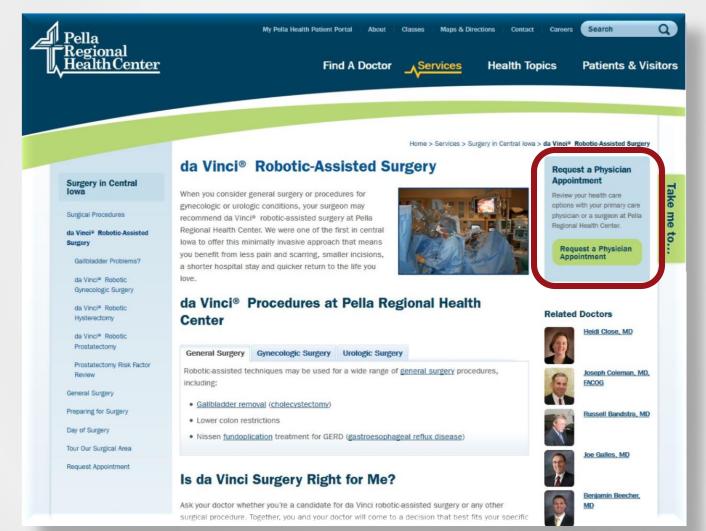

## Calls to Action

Attention-grabbing, engaging, visually powerful items on your pages that direct users to the desired action

#### Drives visitors to action