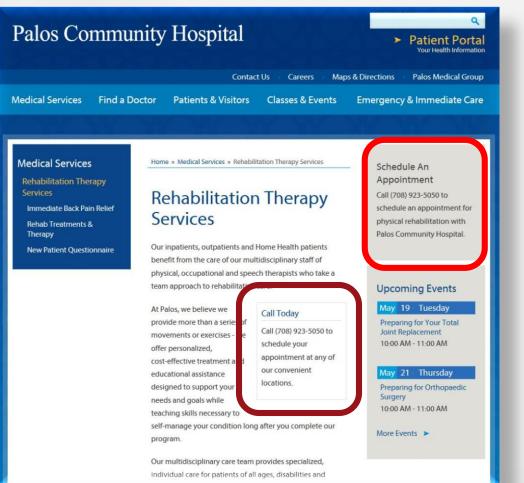

th personalized advice about whether you should avoid such foods based on your medical history as well as the medical history of your child's biological father.

### **Active Voice**

Information about the benefits of avoiding certain food allergens like peanuts—during pregnancy remains unsettled. Ask your doctor for advice about what's best for you, based on the medical histories of you and your child's biological father.

## Make It Easy To Take Action



# Web Writing Best Practices

### 3. Make it easy to take action

- Use trigger words
- Keep it online whenever possible
- Build more online forms
- Take advantage of dynamic content
- Add multimedia and social media
- Include a call to action (CTA) on every page

### **Call to Action**



## **Call-to-Action Placement**

#### Desktop



#### Mobile



## **Call-to-Action Placement**

#### Desktop



## Sample Web Page Structures



# Sample Web Page Structures

- Page header/title that's descriptive but not too long
- Short introductory paragraph of one or two sentences

### Structure 1

- Use subheads above each brief paragraph of text
  - Subheads serve as highlevel guides through the page content

### Structure 2

- Create bulleted list of important points; no more than one item or sentence per bullet
  - Limit bulleted lists to
    6 or 7 points

## Sample Structure 1

| ŀ      |                                                                                                                                           |                  | About F