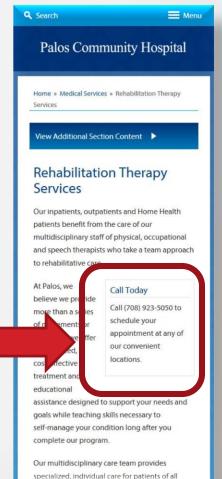

advice about whether you should avoid such foods based on your medical history as well as the medical history of your child's biological father.

### **Active Voice**

Information about the benefits of avoiding certain food allergens like peanuts—during pregnancy remains unsettled. Ask your doctor for advice about what's best for you, based on the medical histories of you and your child's biological father.

## Make It Easy To Take Action



# Web Writing Best Practices

### 3. Make it easy to take action

- Use trigger words
- Keep it online whenever possible
- Build more online forms
- Take advantage of dynamic content
- Add multimedia and social media
- Include a call to action (CTA) on every page

### **Call to Action**



## **Call-to-Action Placement**

#### Desktop



#### Mobile



## **Call-to-Action Placement**

#### Desktop



## Sample Web Page Structures



# Sample Web Page Structures

- Page header/title that's descriptive but not too long
- Short introductory paragraph of one or two sentences

### Structure 1

- Use subheads above each brief paragraph of text
  - Subheads serve as highlevel guides through the page content

### Structure 2

- Create bulleted list of important points; no more than one item or sentence per bullet
  - Limit bulleted lists to
    6 or 7 points

## Sample Structure 1

| ŀ      |                                                                                                                                           |                  | About F