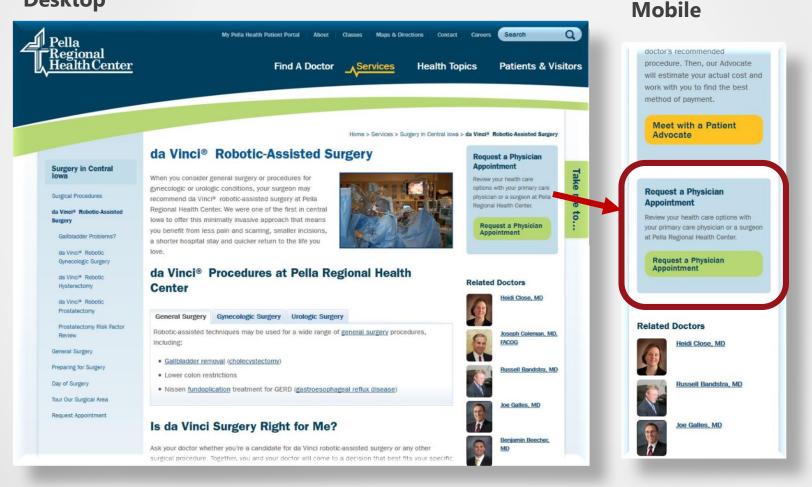

based on your medical history as well as the medical history of your child's biological father.

### **Active Voice**

Information about the benefits of avoiding certain food allergens like peanuts—during pregnancy remains unsettled. Ask your doctor for advice about what's best for you, based on the medical histories of you and your child's biological father.

## Make It Easy To Take Action



# Web Writing Best Practices

### 3. Make it easy to take action

- Use trigger words
- Keep it online whenever possible
- Build more online forms
- Take advantage of dynamic content
- Add multimedia and social media
- Include a call to action (CTA) on every page

### **Call to Action**



## **Call-to-Action Placement**

#### Desktop



#### Mobile



## **Call-to-Action Placement**

#### Desktop



## Sample Web Page Structures



# Sample Web Page Structures

- Page header/title that's descriptive but not too long
- Short introductory paragraph of one or two sentences

### Structure 1

- Use subheads above each brief paragraph of text
  - Subheads serve as highlevel guides through the page content

### Structure 2

- Create bulleted list of important points; no more than one item or sentence per bullet
  - Limit bulleted lists to
    6 or 7 points

## Sample Structure 1

| ŀ      |                                                                                                                                           |                  | About F