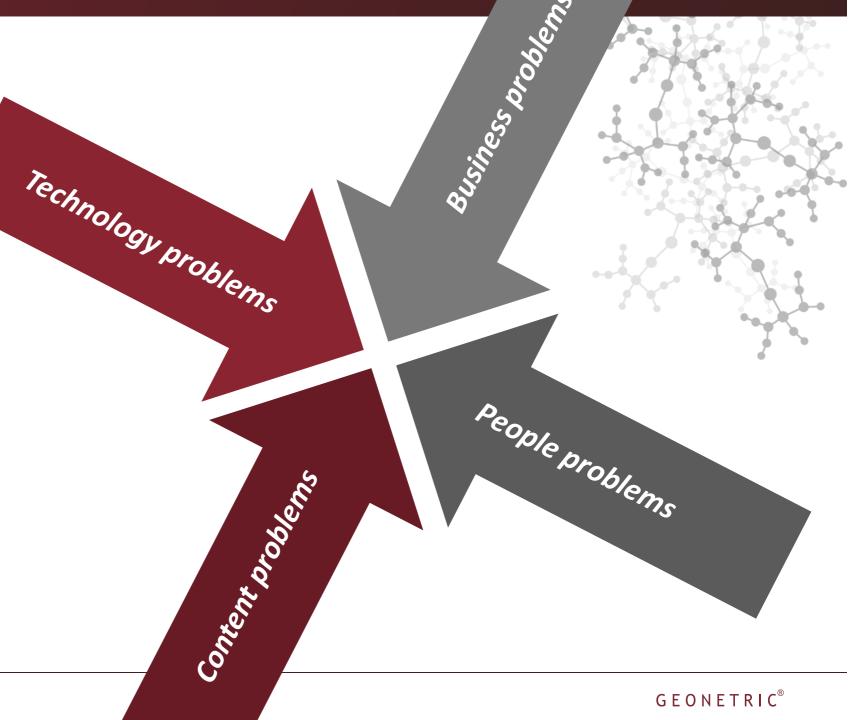

# Beyond content: What healthcare organizations need to consider

## Healthcare CMS considerations

- Content types e.g., physicians, service lines
- Functionality
- Industry-specific integrations
- Content governance
- Security & privacy (HIPAA, PHI, & everything else)
- Audit trails

## Common functionality & integration needs

- Physician directory/credentialing
- Calendar of events/call center
- Appointment requests/scheduling
- Pre-registration/patient history
- Active directory/LDAP for security rights
- CRM platforms
- Custom APIs based on needs