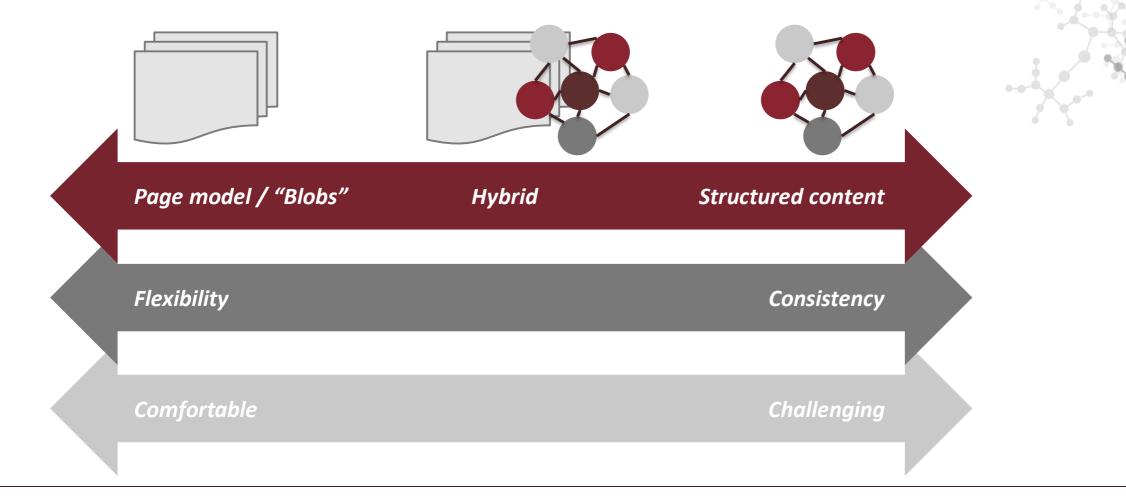

### Find the right level of structured content

Understand the built-in biases:

• Content types

Structured vs. blob, streams vs. pages

Understand the built-in biases:

• **Content types** Structured vs. blob, streams vs. pages

### Roles & workflows

Exhaustive, lightweight, flexible, rigid

Understand the built-in biases:

- **Content types** Structured vs. blob, streams vs. pages
- Roles & workflows Exhaustive, lightweight, flexible, rigid
- Content relationships

Navigation, taxonomy, URL structures

Understand the built-in biases:

- **Content types** Structured vs. blob, streams vs. pages
- Roles & workflows Exhaustive, lightweight, flexible, rigid
- Content relationships

Navigation, taxonomy, URL structures