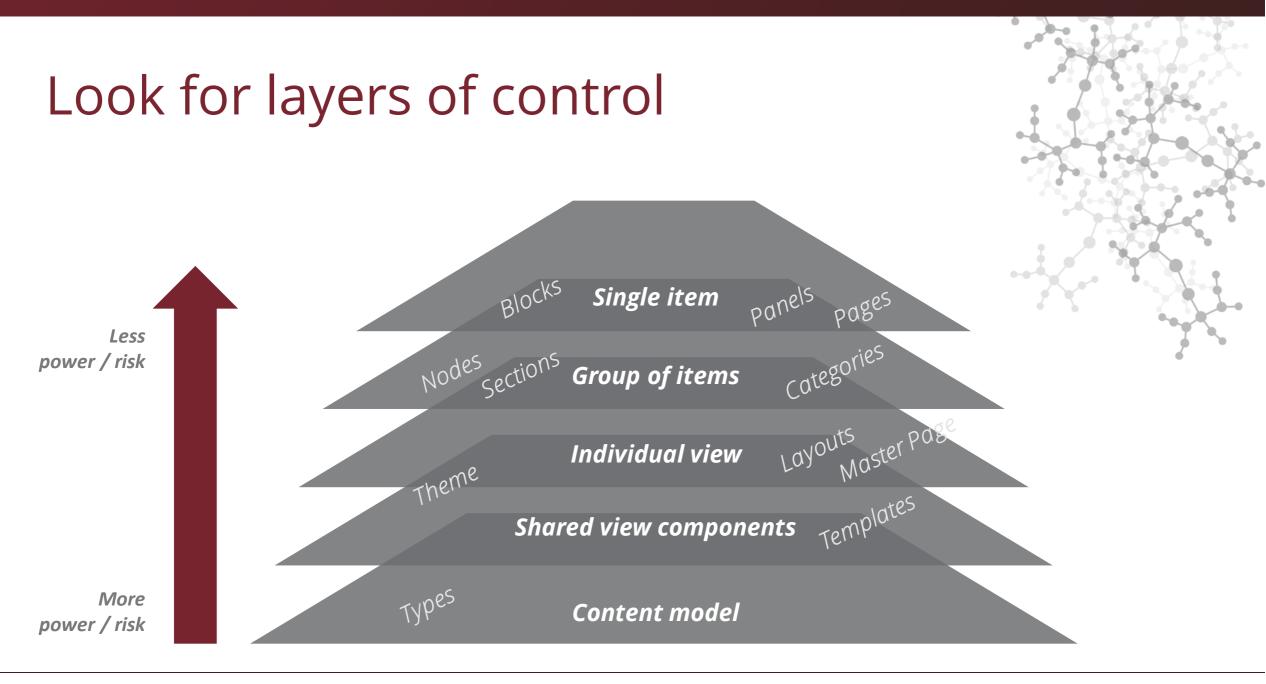

### Component lifecycle

# Why manage content?

# Why manage content? What gives a CMS its power?

What changes frequently? What needs to remain stable?

## Understand separation of concerns

Presentation

What does it look like?

• Content

What does it say?

- **Relationships** How do users navigate?
- **Behavior** What does it do?

### Find the right level of structured content

Understand the built-in biases:

• Content types

Structured vs. blob, streams vs. pages

Understand the built-in biases:

• **Content types** Structured vs. blob, streams vs. pages

### Roles & workflows

Exhaustive, lightweight, flexible, rigid

Understand the built-in biases:

- **Content types** Structured vs. blob, streams vs. pages
- Roles & workflows Exhaustive, lightweight, flexible, rigid
- Content relationships

Navigation, taxonomy, URL structures

Understand the built-in biases:

- **Content types** Structured vs. blob, streams vs. pages
- Roles & workflows Exhaustive, lightweight, flexible, rigid
- Content relationships

Navigation, taxonomy, URL structures

#### Author experience

Logical for authors or logical for developers?