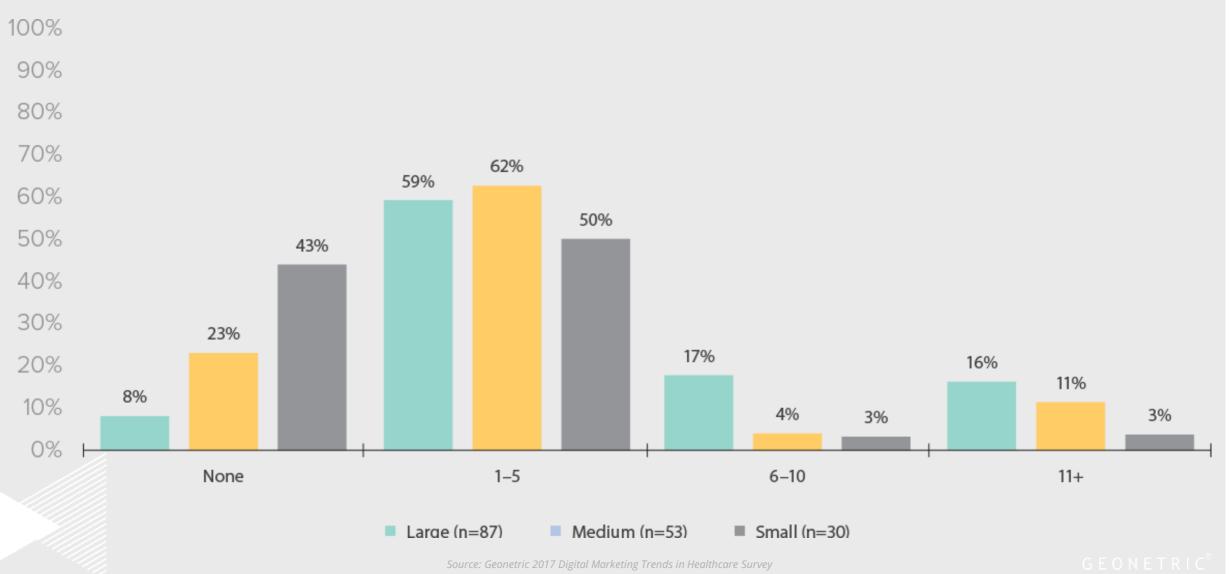

### Outside of Your Digital Marketing Team, How Many FTEs Contribute to the Content on Your Website?