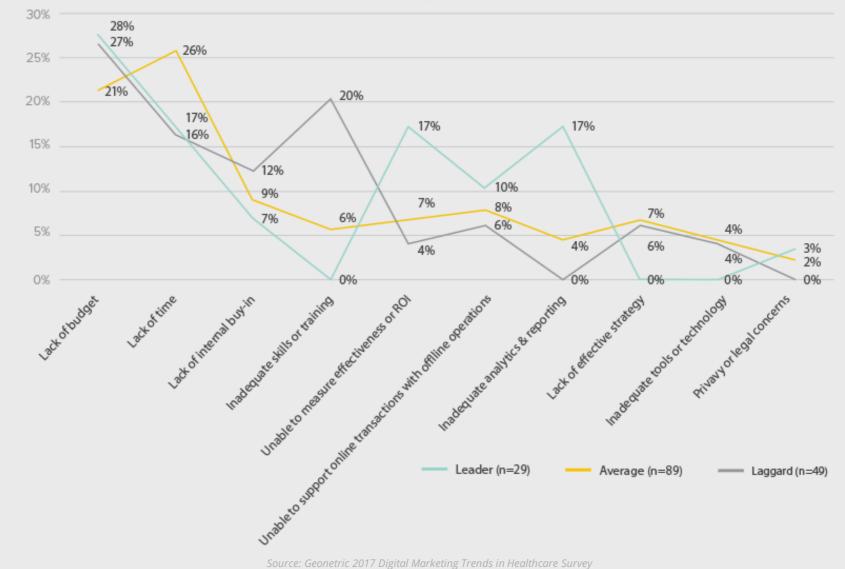

### What is the Single Greatest Barrier Preventing Your Digital Marketing Efforts From Being More Successful?