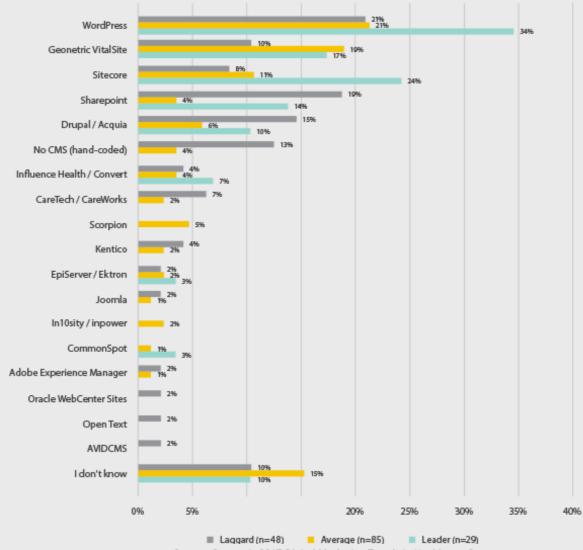

### What Content Management Systems Do You Use?

Source: Geonetric 2017 Digital Marketing Trends in Healthcare Survey