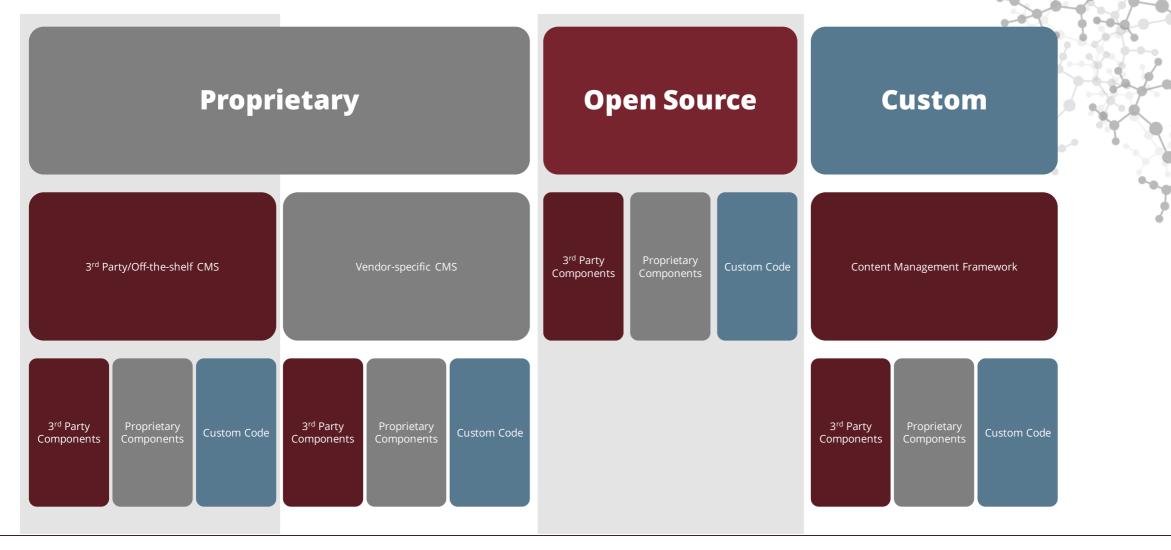

# Multiple ways to group CMS software

- License type Open source, proprietary
- **Target business size** Enterprise, mid-market, small/medium business
- **Delivery model** Hosted, self-host, software as a service (SaaS)
- **Industry focus** Healthcare-specific, generic

### Ultimately, every website is a mix