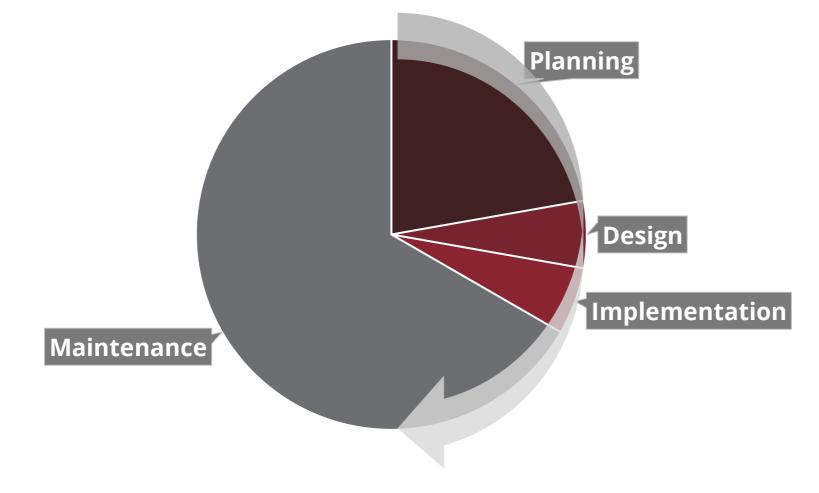

# Website lifecycle: Reality

# Website lifecycle: Actual reality

The web is always under construction

-