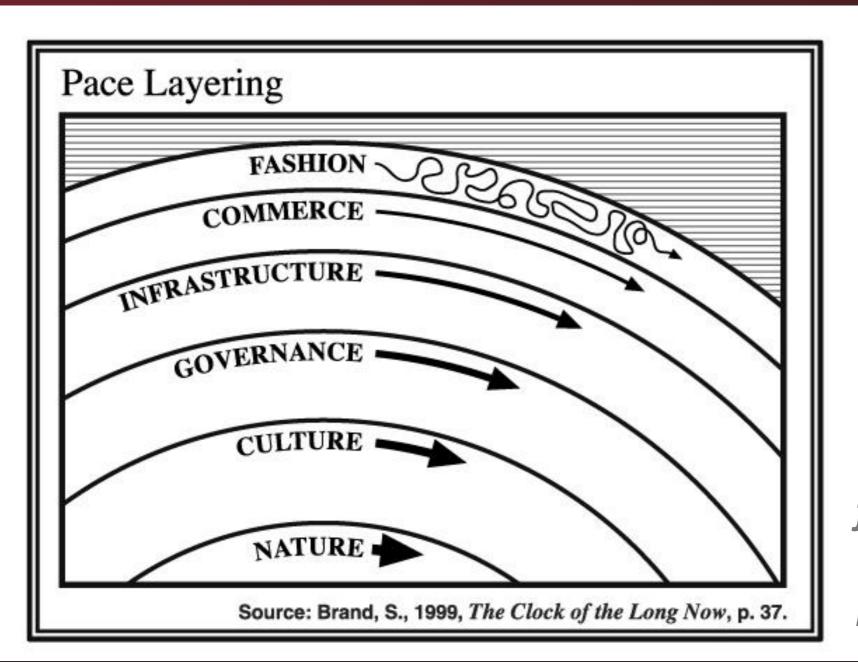

# Website lifecycle

# Website lifecycle: Reality

# Website lifecycle: Actual reality

The web is always under construction

-