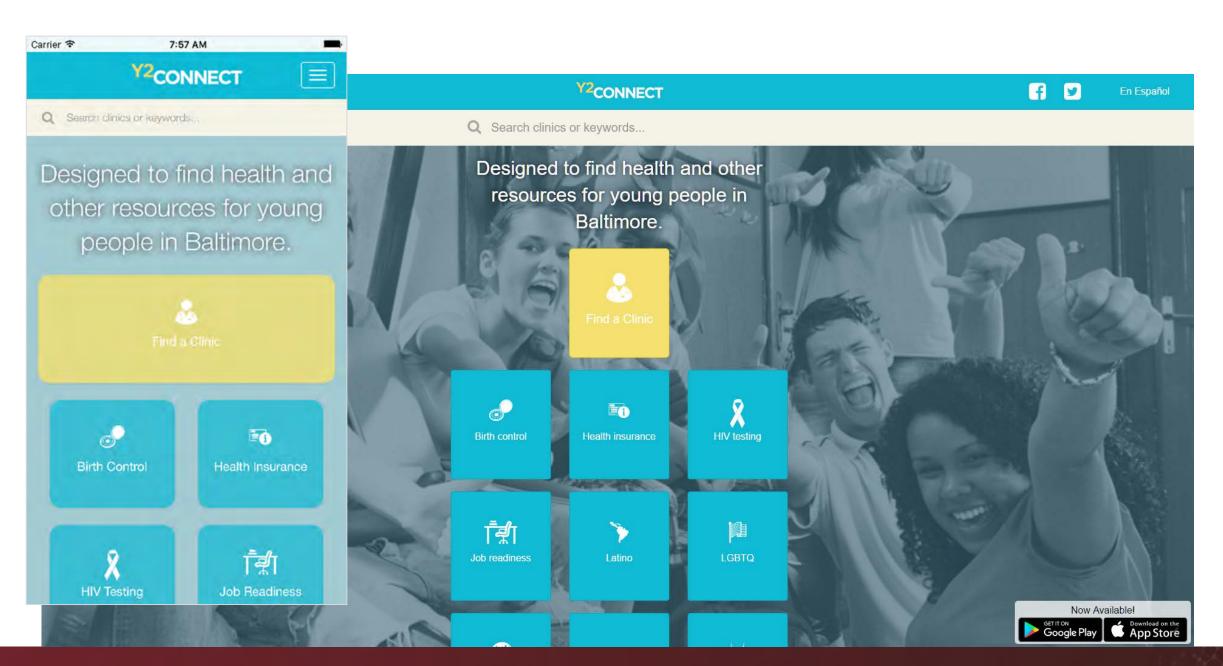

## What's Shaping User Experience

United Healthcare GEONETRIC®

(More of)Our Favorite ThingsFrom Google

An example of an intrusive popup

An example of an intrusive standalone interstitial

Another example of an intrusive standalone interstitial