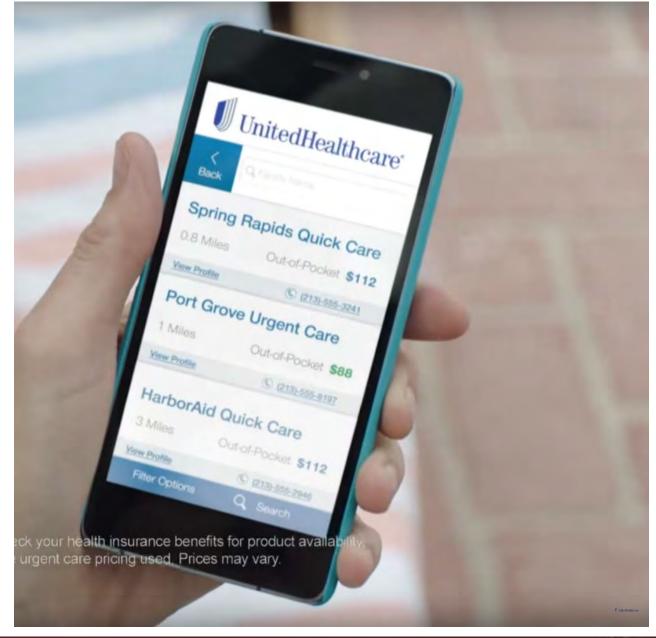

## What's Shaping User Experience

United Healthcare GEONETRIC®

(More of)Our Favorite ThingsFrom Google

An example of an intrusive popup

An example of an intrusive standalone interstitial

Another example of an intrusive standalone interstitial