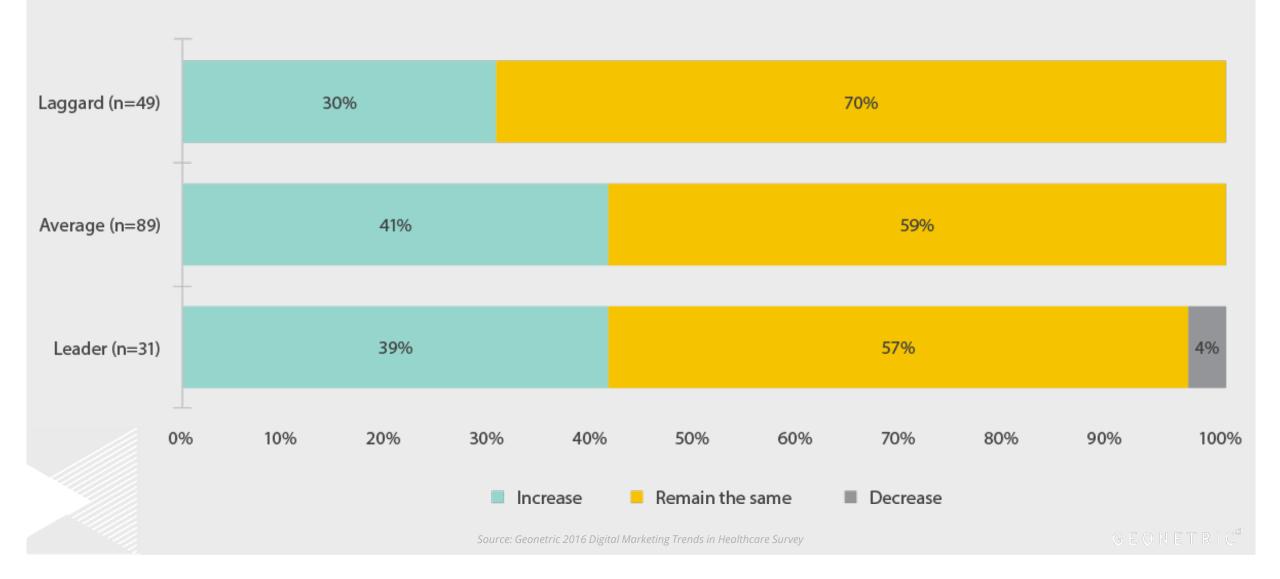

## What Do You Expect to Happen to the Number of FTEs Dedicated to Digital Marketing in the Next 12 Months?