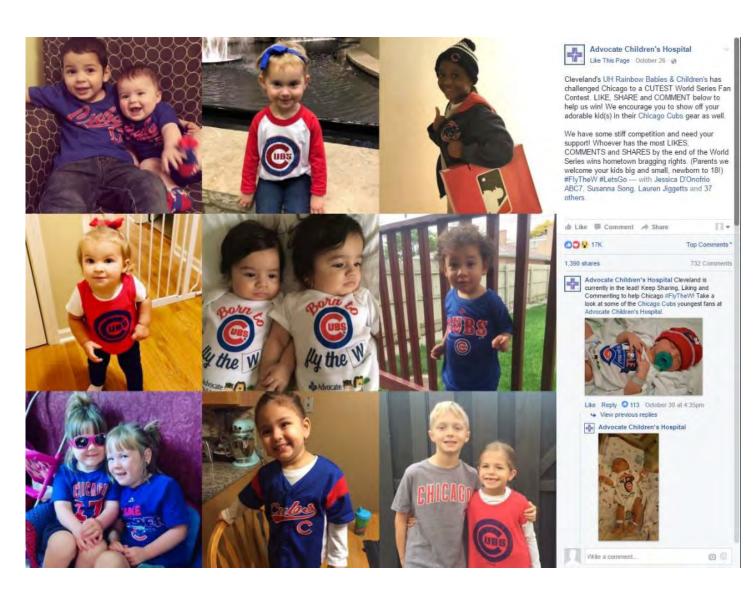

53.8% |
|                         | 10.7%    | 55.0%           | 21.9%    |       |

## What Do You Expect to Happen to the Number of FTEs Dedicated to Digital Marketing in the Next 12 Months?



### In-house Staffing by Role



What a Year.













**Patient Care** 

Find a Doctor

Locations

**Patients & Visitors** 

**Classes & Events** 

**Community Benefit** 

MyHealthUNM



Schedule an Appointment (505) 272-4866



Whether you need a routine checkup or care for an injury or illness, find a provider who's right for you.

Find a Doctor

Get access to almost any type of medical care your family needs.

Find a Service

Explore our wide-reaching network of hospitals and clinics conveniently located throughout New Mexico.

**Find a Location** 











Northwell Health GEONETRIC®







#### Happening Now at St. Mary's



# News St. Mary's Expands Cardiology Services at Perry County Memorial Hospital December 13, 2016 SEE ALL NEWS →













Inchaguam











Six months ago our city and our organization experienced a tragedy that will affect many of us for the rest of our lives. The families of the victims, the Orlando community, our physicians and team members have received support from all over Central Florida and the world.

We would once again like to extend our appreciation to all of our Orlando Health team members, physicians and volunteers, members of law enforcement, EMS, fire department, and other first responders for their amazing response to the events that occurred in the early morning hours of that Sunday.







Orlando Health GEONETRIC®

### Co