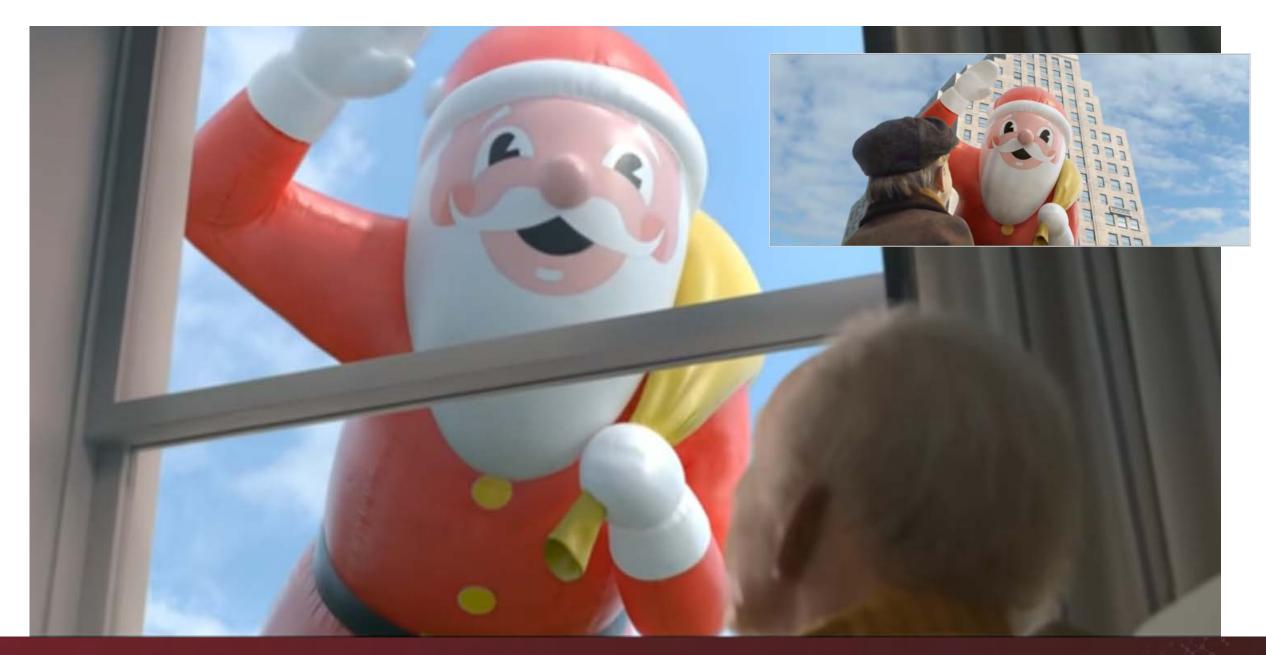

Urgent & **Emergency Services** 

If you're up really late studying for finals, try swapping your contact solution with coffee for a quick pick-me-up.

Discourse in the second second

Deck the halls with boughs of hollypeño, Fa la la la la la la la la la!

It's such a great day to cut down a stalk, put it in your home and decorate it with lights but IF YOU TIE IT TO THE TOP OF YOUR CAR MAKE SURE YOU CAN SEE THE ROAD OUT OF YOUR