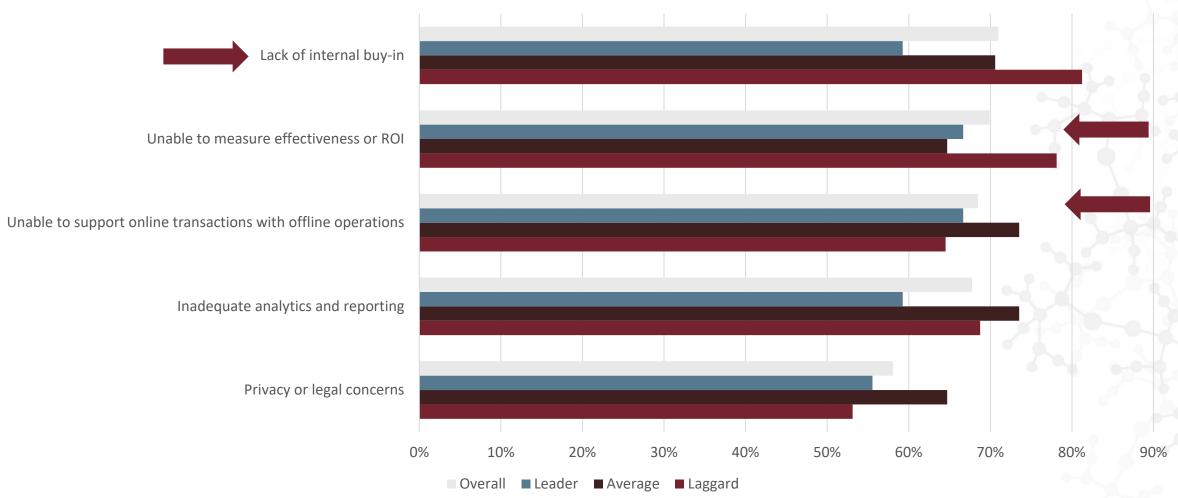

# How much of a problem are the following to your organization's digital marketing efforts?