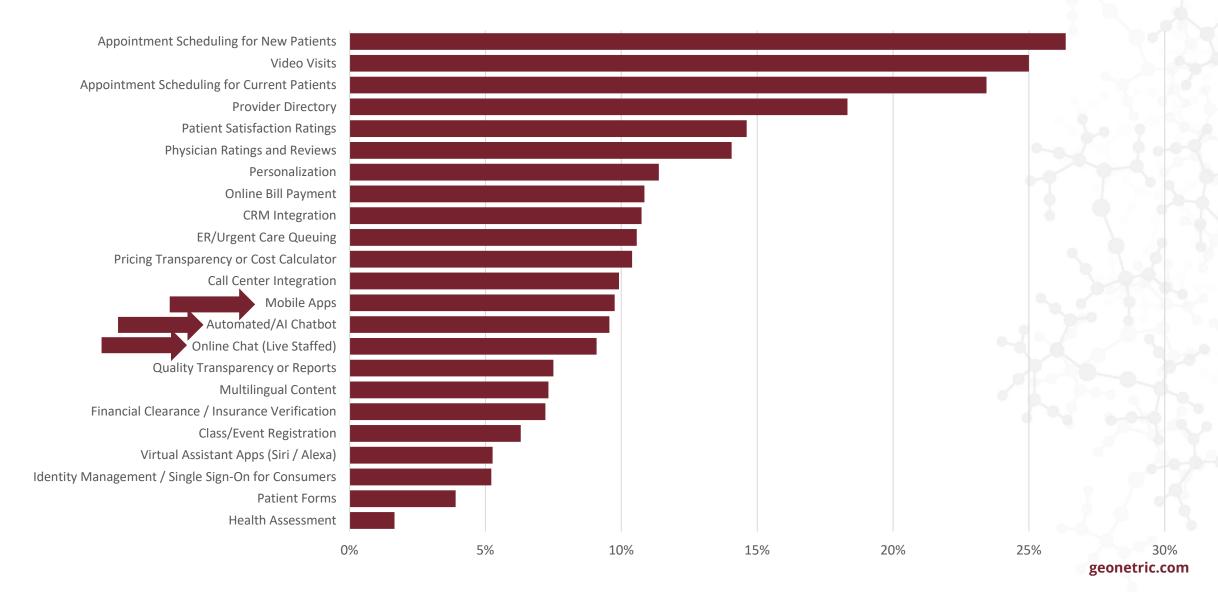

| 0.39    | 0.71    | 0.79   | 0.62    |
| <b>Employee Recruiting Efforts</b> | 0.59    | 0.48    | 0.71   | 0.58    |
| Patient Satisfaction               | 0.43    | 0.57    | 0.63   | 0.53    |
| Community Relations                | 0.33    | 0.43    | 0.88   | 0.52    |
| Revenue                            | 0.30    | 0.59    | 0.67   | 0.51    |
| Fundraising/Giving                 | 0.41    | 0.44    | 0.70   | 0.50    |
| Profitability                      | 0.20    | 0.55    | 0.57   | 0.43    |
| Population Health                  | -0.10   | 0.10    | 0.45   | 0.12    |
| Physician Engagement               | -0.10   | -0.02   | 0.38   | 0.06    |



### Importance vs. Ability to Demonstrate



### Importance of Website Features







### **Competitive Differentiators**





### How has the pandemic impacted digital marketing initiatives?





### How has the pandemic impacted digital transformation initiatives?







# How much of a problem are the following to your organization's digital marketing efforts?





# What prevents your organization from demonstrating return on investment (ROI)?

|                                                    | Laggard | Average | Leader | Overall |
|----------------------------------------------------|---------|---------|--------|---------|
| Lack of tools/infrastructure                       | 80%     | 43%     | 80%    | 68%     |
| No formal justification required (no one's asking) | 50%     | 43%     | 60%    | 50%     |
| Need an easier way                                 | 30%     | 0%      | 20%    | 18%     |