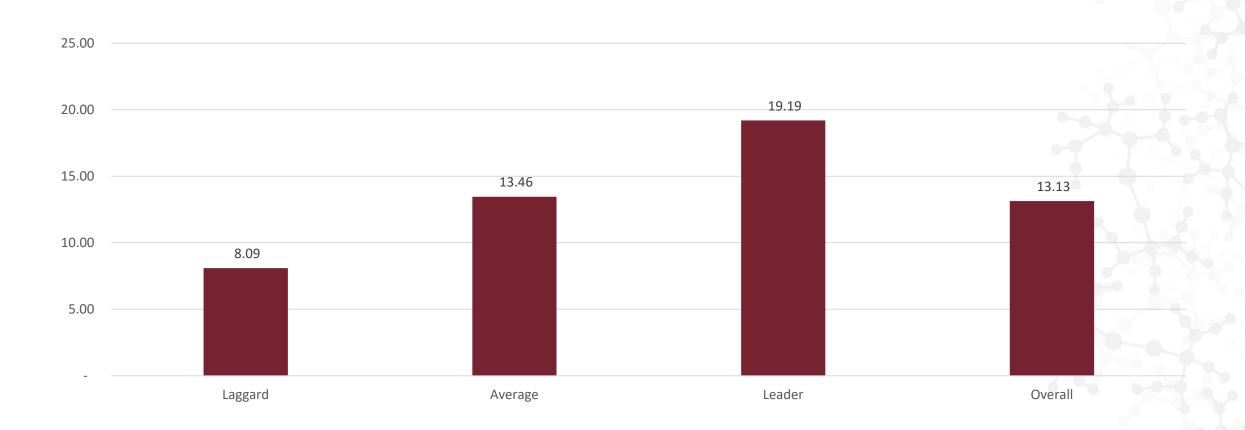

## Team Size (FTEs)

#### FTE by function sorted by Overall

|                                                              | Laggard | Average | Leader | Overall | L/L Delta |
|--------------------------------------------------------------|---------|---------|--------|---------|-----------|
| General Website Management                                   | 0.89    | 1.50    | 1.29   | 1.23    | 0.40      |
| Content Development                                          | 0.77    | 1.22    | 1.74   | 1.20    | 0.97      |
| Social Media and Community Management                        | 0.73    | 0.92    | 1.12   | 0.90    | 0.39      |
| Video Production                                             | 0.68    | 0.73    | 1.27   | 0.86    | 0.59      |
| Intranet/Employee Portal                                     | 0.70    | 0.71    | 1.08   | 0.81    | 0.39      |
| Digital Strategy                                             | 0.39    | 0.86    | 1.25   | 0.80    | 0.86      |
| Content Marketing                                            | 0.40    | 0.88    | 1.12   | 0.78    | 0.72      |
| Digital Advertising (Including Paid, Social, and Search)     | 0.40    | 0.72    | 1.13   | 0.72    | 0.73      |
| Project Management                                           | 0.34    | 0.70    | 1.12   | 0.69    | 0.78      |
| Email or Marketing Automation                                | 0.20    | 0.66    | 0.83   | 0.55    | 0.63      |
| Analytics                                                    | 0.34    | 0.58    | 0.75   | 0.54    | 0.41      |
| Web Development                                              | 0.44    | 0.43    | 0.81   | 0.53    | 0.37      |
| CRM                                                          | 0.18    | 0.67    | 0.75   | 0.52    | 0.57      |
| Web Design                                                   | 0.35    | 0.41    | 0.81   | 0.50    | 0.47      |
| Search Engine Optimization (SEO)                             | 0.20    | 0.43    | 0.77   | 0.44    | 0.57      |
| User Experience                                              | 0.30    | 0.33    | 0.70   | 0.42    | 0.40      |
| Online Reputation Management (Including Ratings and Reviews) | 0.19    | 0.40    | 0.50   | 0.35    | 0.32      |
| Web Accessibility                                            | 0.15    | 0.41    | 0.52   | 0.35    | 0.36      |
| Web Hosting                                                  | 0.18    | 0.36    | 0.53   | 0.34    | 0.35      |
| Local Search or Business Listing Management                  | 0.17    | 0.31    | 0.60   | 0.34    | 0.43      |
| Mobile App Development                                       | 0.09    | 0.24    | 0.49   | 0.26    | 0.40      |
| Total                                                        | 8.09    | 13.46   | 19.19  | 13.13   |           |