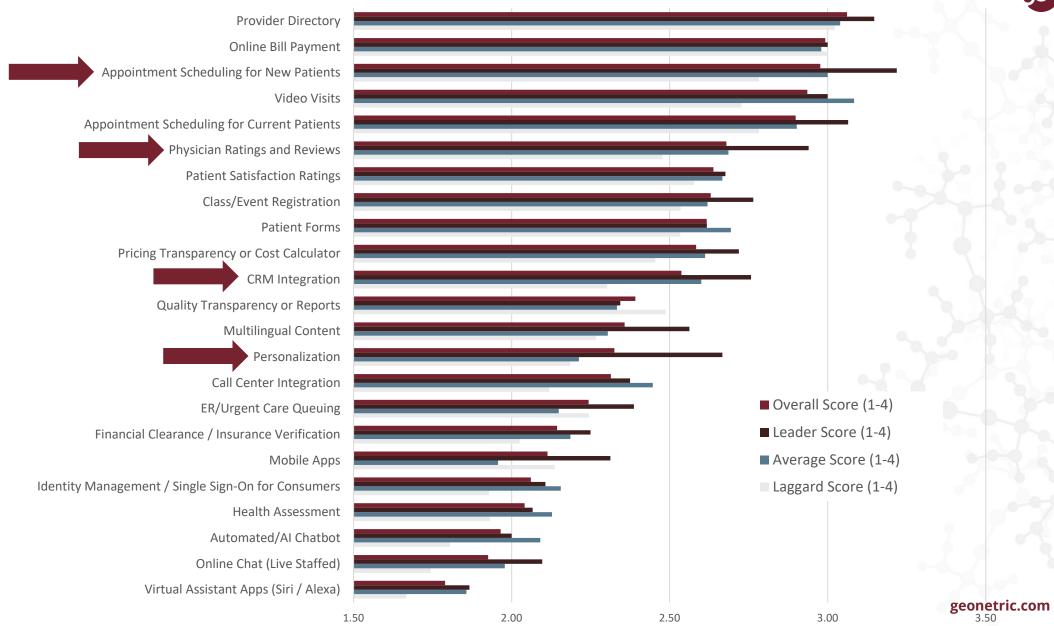

| 0.73    |
| Consumer Experience                | 0.39    | 0.71    | 0.79   | 0.62    |
| <b>Employee Recruiting Efforts</b> | 0.59    | 0.48    | 0.71   | 0.58    |
| Patient Satisfaction               | 0.43    | 0.57    | 0.63   | 0.53    |
| Community Relations                | 0.33    | 0.43    | 0.88   | 0.52    |
| Revenue                            | 0.30    | 0.59    | 0.67   | 0.51    |
| Fundraising/Giving                 | 0.41    | 0.44    | 0.70   | 0.50    |
| Profitability                      | 0.20    | 0.55    | 0.57   | 0.43    |
| Population Health                  | -0.10   | 0.10    | 0.45   | 0.12    |
| Physician Engagement               | -0.10   | -0.02   | 0.38   | 0.06    |



### Importance vs. Ability to Demonstrate



### Importance of Website Features







### **Competitive Differentiators**





### How has the pandemic impacted digital marketing initiatives?





### How has the pandemic impacted digital transformation initiatives?







# How much of a problem are the following to your organization's digital marketing efforts?





# What prevents your organization from demonstrating return on investment (ROI)?

|                                                    | Laggard | Average | Leader | Overall |
|----------------------------------------------------|---------|---------|--------|---------|
| Lack of tools/infrastructure                       | 80%     | 43%     | 80%    | 68%     |
| No formal justification required (no one's asking) | 50%     | 43%     | 60%    | 50%     |
| Need an easier way