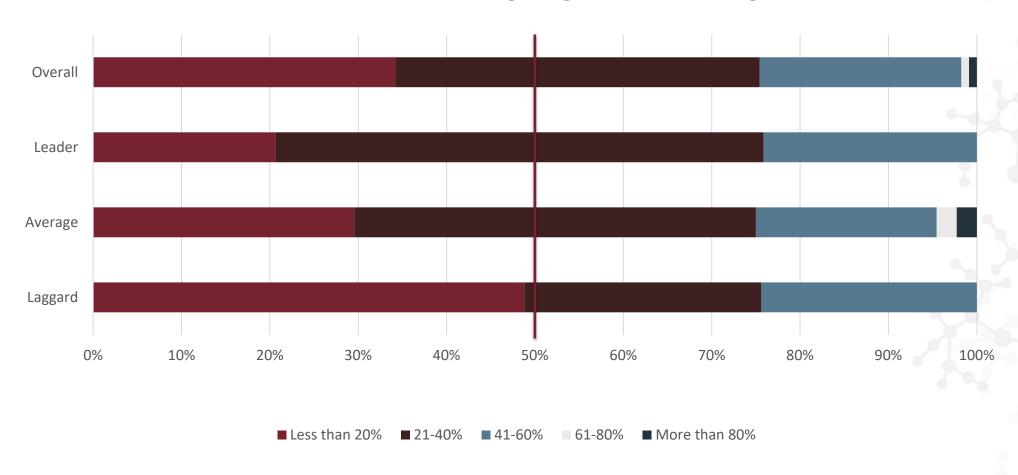

-------------------------|---------|---------|--------|---------|
| Lack of tools/infrastructure                       | 80%     | 43%     | 80%    | 68%     |
| No formal justification required (no one's asking) | 50%     | 43%     | 60%    | 50%     |
| Need an easier way                                 | 30%     | 0%      | 20%    | 18%     |
| Too time consuming                                 | 30%     | 14%     | 0%     | 18%     |
| We can measure ROI but it's not positive/improving | 10%     | 29%     | 0%     | 14%     |
| Lack of expertise                                  | 10%     | 14%     | 0%     | 9%      |
| Other - please specify                             | 10%     | 14%     | 0%     | 9%      |



Budget



#### Percent of Overall Marketing Budget Dedicated to Digital





#### **Expected change in overall marketing budget**

|                 | Laggard | Average | Leader | Overall |
|-----------------|---------|---------|--------|---------|
| Decrease        | 43.48%  | 44.00%  | 35.29% | 41.54%  |
|                 |         |         |        |         |
| Remain the same | 41.30%  | 46.00%  | 55.88% | 46.92%  |
|                 |         |         |        |         |
| Increase        | 15.22%  | 10.00%  | 8.82%  | 11.54%  |

#### **Expected change in digital marketing budget**

|                 | Laggard | Average | Leader | Overall |
|-----------------|---------|---------|--------|---------|
| Decrease        | 22.22%  | 29.41%  | 9.09%  | 21.71%  |
| Decrease        | 22.22/0 | 25.41/0 | 3.0370 | 21.7170 |
| Remain the same | 40.00%  | 35.29%