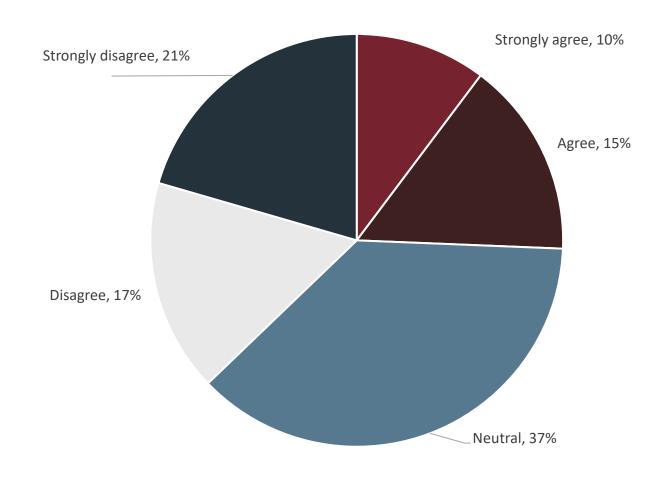

# Our organization can demonstrate that website personalization has improved the performance of our digital marketing