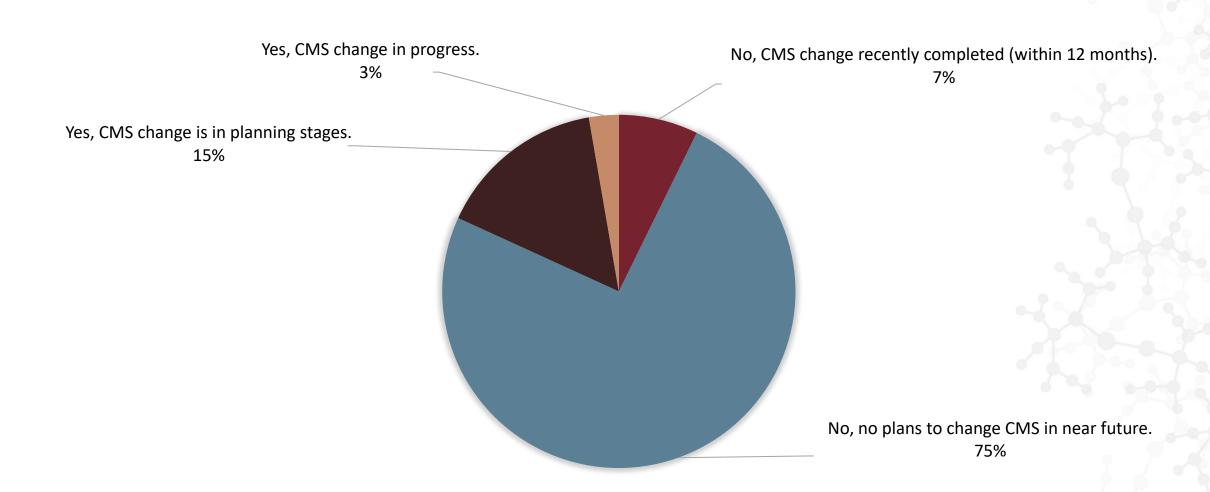

### Website CMS Plans

## Website Redesign vs. CMS Change

|                                            | No, no plans<br>to redesign in<br>near future. | No, redesign recently completed. | Yes, redesign is in planning stages. | Yes, redesign in progress. | Overall |
|--------------------------------------------|------------------------------------------------|----------------------------------|--------------------------------------|----------------------------|---------|
| No, no plans to change CMS in near future. | 97%                                            | 76%                              | 47%                                  | 73%                        | 75%     |
| No, CMS change recently completed.         | 0%                                             | 24%                              | 0%                                   | 13%                        | 7%      |
| Yes, CMS change is in planning stages.     | 0%                                             | 0%                               | 50%                                  | 7%                         | 16%     |
| Yes, CMS change in progress.               | 3%                                             | 0%                               | 3%                                   | 7%                         | 3%      |