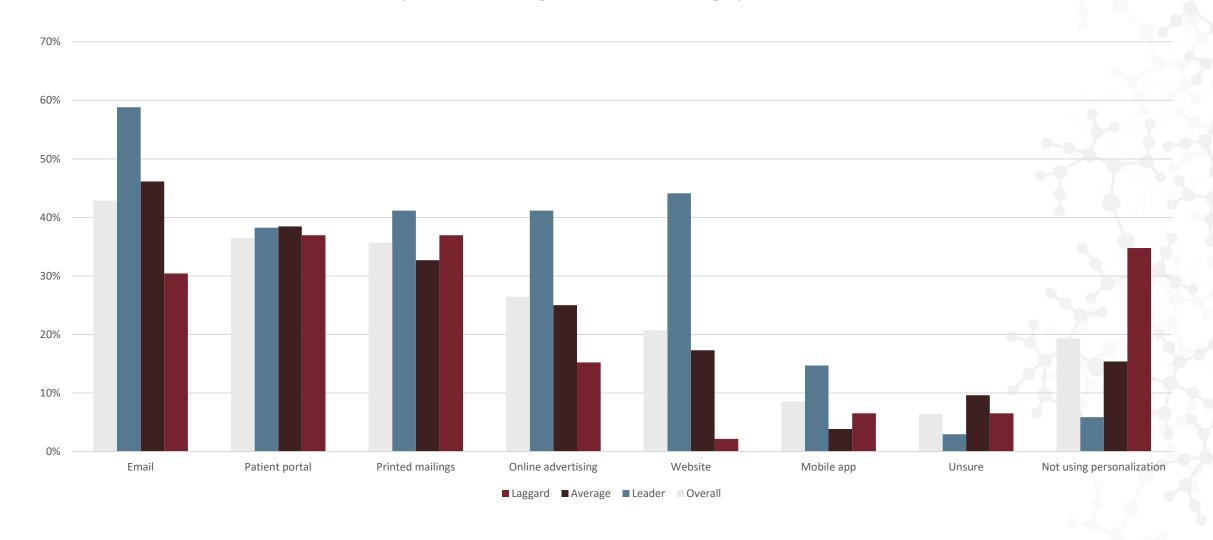

tent Development                                          | 9.09%   | 2.04%   | 9.09%  | 6.35%   |
| Social Media and Community Management                        | 4.17%   | 2.04%   | 12.50% | 5.43%   |
| Mobile App Development                                       | 4.55%   | 4.26%   | 6.25%  | 4.88%   |
| Content Marketing                                            | 9.09%   | 2.04%   | 3.13%  | 4.80%   |
| Intranet/Employee Portal                                     | 6.38%   | 2.13%   | 3.03%  | 3.94%   |
| Analytics                                                    | 4.55%   | -6.12%  | 0.00%  | -0.79%  |
| Project Management                                           | 2.27%   | -8.51%  | 3.03%  | -1.61%  |



## Personalization



### Where are you using marketing personalization?





### Website Personalization Methods





# Our organization can demonstrate that website personalization has improved the performance of our digital marketing