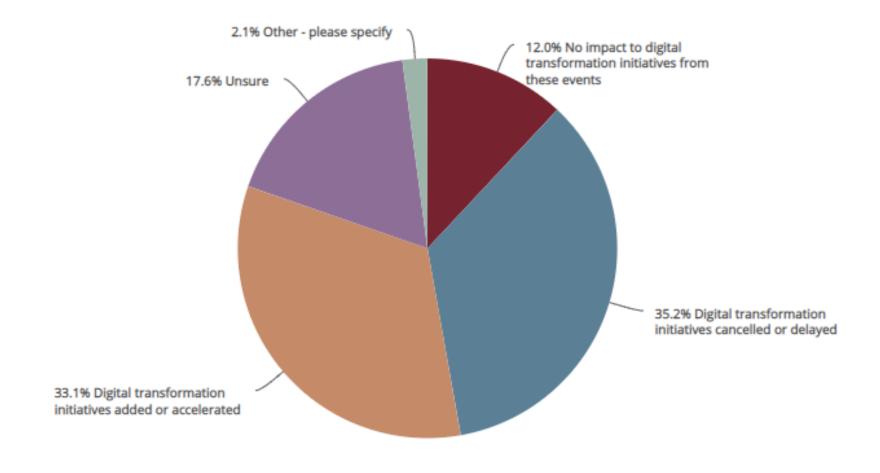

tion               | 0.43    | 0.57    | 0.63   | 0.53    |
| Community Relations                | 0.33    | 0.43    | 0.88   | 0.52    |
| Revenue                            | 0.30    | 0.59    | 0.67   | 0.51    |
| Fundraising/Giving                 | 0.41    | 0.44    | 0.70   | 0.50    |
| Profitability                      | 0.20    | 0.55    | 0.57   | 0.43    |
| Population Health                  | -0.10   | 0.10    | 0.45   | 0.12    |
| Physician Engagement               | -0.10   | -0.02   | 0.38   | 0.06    |



### Importance vs. Ability to Demonstrate



### Importance of Website Features







### **Competitive Differentiators**





### How has the pandemic impacted digital marketing initiatives?





### How has the pandemic impacted digital transformation initiatives?







# How much of a problem are the following to your organization's digital marketing efforts?





# What prevents your organization from demonstrating return on investment (ROI)?

|                                                    | Laggard | Average | Leader | Overall |
|----------------------------------------------------|---------|---------|--------|---------|
| Lack of tools/infrastructure                       | 80%     | 43%     | 80%    | 68%     |
| No formal justification required (no one's asking) | 50%     | 43%     | 60%    | 50%     |
| Need an easier way                                 | 30%     | 0%      | 20%    | 18%     |
| Too time consuming                                 | 30%     | 14%     | 0%     | 18%     |
| We can measure ROI but it's not positive/improvin