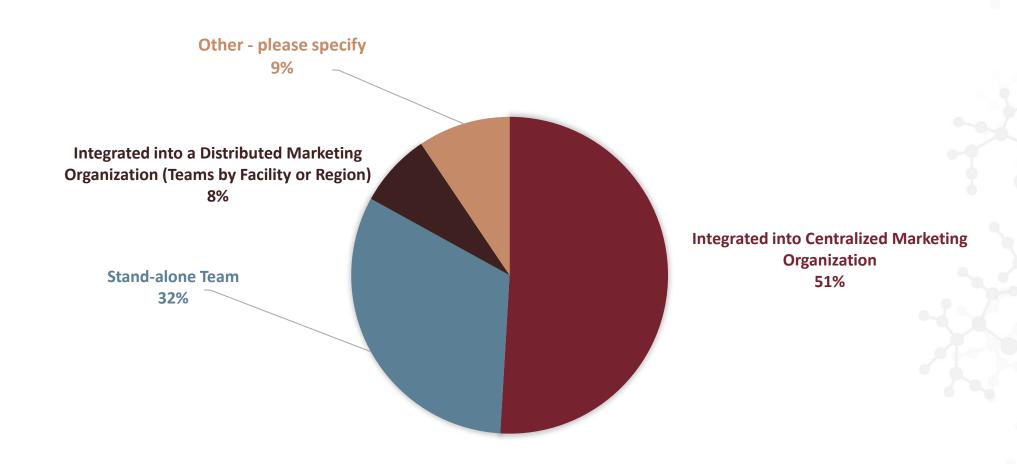

rketing budget Overall Marketing Budget

|                 |                 | Decrease | Remain the Same | Increase | Overall |
|-----------------|-----------------|----------|-----------------|----------|---------|
| rketing<br>et   | Decrease        | 51.92%   | 0.00%           | 0.00%    | 21.77%  |
| al Mar<br>Budge | Remain the same | 30.77%   | 58.62%          | 0.00%    | 40.32%  |
| Digit           | Increase        | 17.31%   | 41.38%          | 100.00%  | 37.90%  |



# Average Non-Staff Digital Marketing Budget

| Overall | \$<br>703,340.13   |
|---------|--------------------|
| Leader  | \$<br>1,266,235.29 |
| Average | \$<br>616,281.25   |
| Laggard | \$<br>452,105.56   |



Staffing and team structure



### Where does digital marketing primarily live in your organization?





## Team Size (FTEs)





#### FTE by function sorted by Overall

|                                                              | Laggard | Average | Leader | Overall | L/L Delta |
|--------------------------------------------------------------|---------|---------|--------|---------|-----------|
| General Website Management                                   | 0.89    | 1.50    | 1.29   | 1.23    | 0.40      |
| Content Development                                          | 0.77    | 1.22    | 1.74   | 1.20    | 0.97      |
| Social Media and Community Management                        | 0.73    | 0.92    | 1.12   | 0.90    | 0.39      |
| Video Production                                             | 0.68    | 0.73    | 1.27   | 0.86    | 0.59      |
| Intranet/Employee Portal