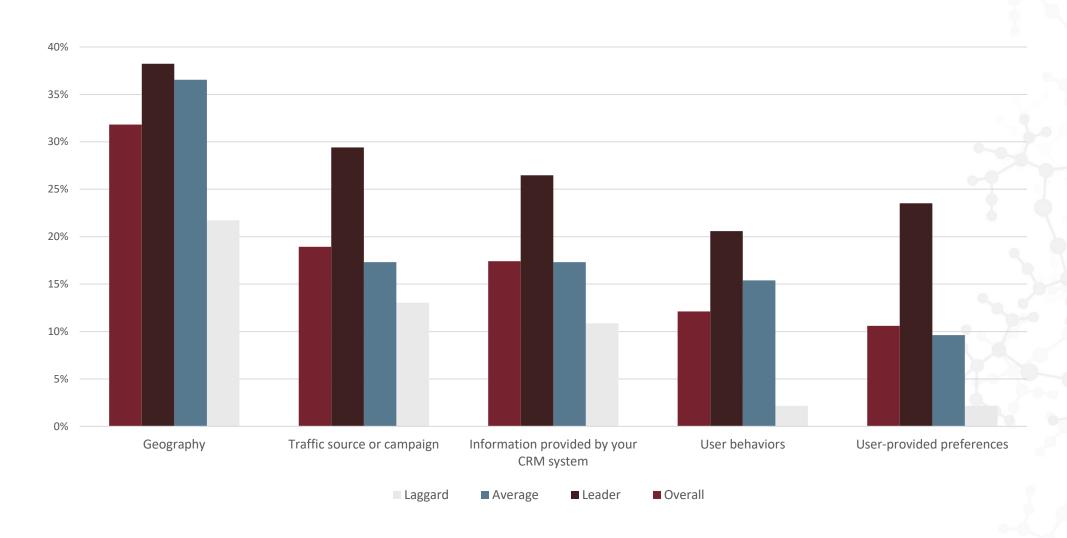

| 9.09%   | 2.04%   | 9.09%  | 6.35%   |
| Social Media and Community Management                        | 4.17%   | 2.04%   | 12.50% | 5.43%   |
| Mobile App Development                                       | 4.55%   | 4.26%   | 6.25%  | 4.88%   |
| Content Marketing                                            | 9.09%   | 2.04%   | 3.13%  | 4.80%   |
| Intranet/Employee Portal                                     | 6.38%   | 2.13%   | 3.03%  | 3.94%   |
| Analytics                                                    | 4.55%   | -6.12%  | 0.00%  | -0.79%  |
| Project Management                                           | 2.27%   | -8.51%  | 3.03%  | -1.61%  |



## Personalization



### Where are you using marketing personalization?





### Website Personalization Methods





# Our organization can demonstrate that website personalization has improved the performance of our digital marketing