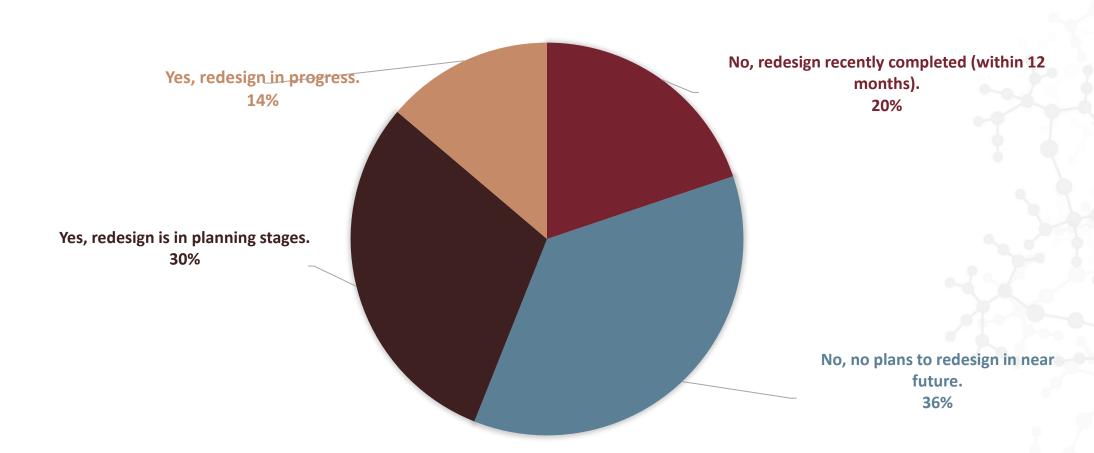

### Website Redesign Plans

## Do you plan to redesign your main website?

| Do you plan to | edesign your main | website? |
|----------------|-------------------|----------|
| ă              | gde               |          |
|                | w                 |          |

|                                                     | Laggard | Average | Leader | Overall |
|-----------------------------------------------------|---------|---------|--------|---------|
| No, redesign recently completed (within 12 months). | 13%     | 26%     | 21%    | 20%     |
| No, no plans to redesign in near future.            | 35%     | 26%     | 55%    | 36%     |
| Yes, redesign is in planning stages.                | 40%     | 32%     | 14%    | 30%     |
| Yes, redesign in progress.                          | 13%     | 17%     | 10%    | 14%     |