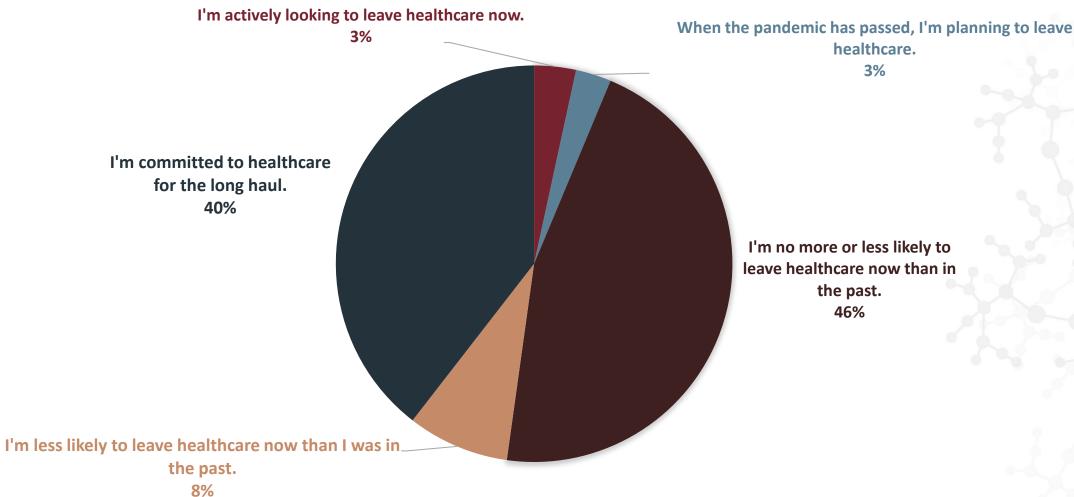

## How likely are you to be working in healthcare this time next year?

What leading organizations do differently