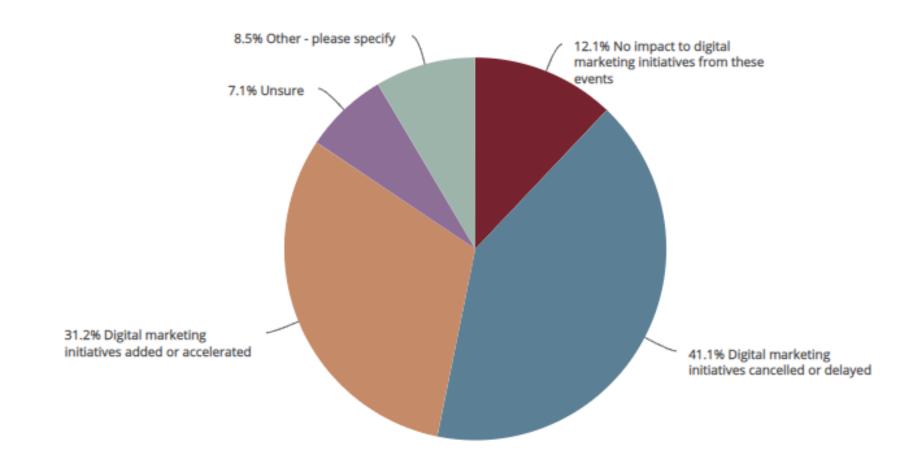

ing Efforts</b> | 0.59    | 0.48    | 0.71   | 0.58    |
| Patient Satisfaction               | 0.43    | 0.57    | 0.63   | 0.53    |
| Community Relations                | 0.33    | 0.43    | 0.88   | 0.52    |
| Revenue                            | 0.30    | 0.59    | 0.67   | 0.51    |
| Fundraising/Giving                 | 0.41    | 0.44    | 0.70   | 0.50    |
| Profitability                      | 0.20    | 0.55    | 0.57   | 0.43    |
| Population Health                  | -0.10   | 0.10    | 0.45   | 0.12    |
| Physician Engagement               | -0.10   | -0.02   | 0.38   | 0.06    |



### Importance vs. Ability to Demonstrate



### Importance of Website Features







### **Competitive Differentiators**





### How has the pandemic impacted digital marketing initiatives?





### How has the pandemic impacted digital transformation initiatives?







# How much of a problem are the following to your organization's digital marketing efforts?





# What prevents your organization from demonstrating return on investment (ROI)?

|                                                    | Laggard | Average | Leader | Overall |
|----------------------------------------------------|---------|---------|--------|---------|
| Lack of tools/infrastructure                       | 80%     | 43%     | 80%    | 68%     |
| No formal justification required (no one's asking) | 50%     | 43%     | 60%    | 50%     |
| Need an easier way                                 | 30%     | 0%      | 20%    | 18%     |
| Too time consuming                                 | 30%     | 14%