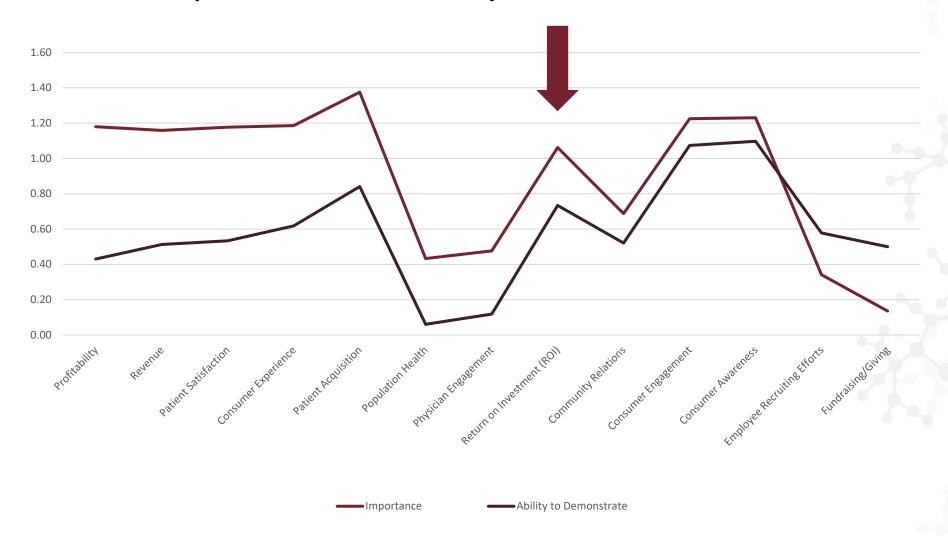

### Importance vs. Ability to Demonstrate

## How important are each of the following for the future success of your digital marketing efforts?

|                                    | Laggard | Average | Leader | Overall |
|------------------------------------|---------|---------|--------|---------|
| Patient Acquisition                | 1.30    | 1.43    | 1.39   | 1.38    |
| Consumer Awareness                 | 1.16    | 1.17    | 1.41   | 1.23    |
| Consumer Engagement                | 1.07    | 1.21    | 1.44   | 1.22    |
| Consumer Experience                | 1.07    | 1.19    | 1.32   | 1.19    |
| Profitability                      | 1.14    | 1.25    | 1.12   | 1.18    |
| Patient Satisfaction               | 1.20    | 1.21    | 1.09   | 1.18    |
| Revenue                            | 1.12    | 1.27    | 1.03   | 1.16    |
| Return on Investment (ROI)         | 0.84    | 1.31    | 0.97   | 1.06    |
| Community Relations                | 0.53    | 0.63    | 0.97   | 0.69    |
| Physician Engagement               | 0.51    | 0.41    | 0.53   | 0.48    |
| Population Health                  | 0.23    | 0.41    | 0.72   | 0.43    |
| <b>Employee Recruiting Efforts</b> | 0.27    | 0.38    | 0.36   | 0.34    |
| Fundraising/Giving                 | 0.05    | 0.15    | 0.21   | 0.14    |

# Our organization is able to demonstrate how digital marketing has improved...

|                                    | Laggard | Average | Leader | Overall |
|------------------------------------|---------|---------|--------|---------|
| Consumer Awareness                 | 0.91    | 1.07    | 1.38   | 1.10    |
| Consumer Engagement                | 0.86    | 1.17    | 1.21   | 1.07    |
| New Patient Recruitment            | 0.47    | 1.00    | 1.13   | 0.84    |
| Return on Investment (ROI)         | 0.51    | 0.91    | 0.76   | 0.73    |
| Consumer Experience                | 0.39    | 0.71    | 0.79   | 0.62    |
| <b>Employee Recruiting Efforts</b> | 0.59    | 0.48    | 0.71   | 0.58    |
| Patient Satisfaction               | 0.43    | 0.57    | 0.63   | 0.53    |
| Community Relations                | 0.33    | 0.43    | 0.88   | 0.52    |
| Revenue                            | 0.30    | 0.59    | 0.67   | 0.51    |
| Fundraising/Giving                 | 0.41    | 0.44    | 0.70   | 0.50    |
| Profitability                      | 0.20    | 0.55    | 0.57   | 0.43    |
| Population Health                  | -0.10   | 0.10    | 0.45   | 0.12    |
| Physician Engagement               | -0.10   | -0.02   | 0.38   | 0.06    |