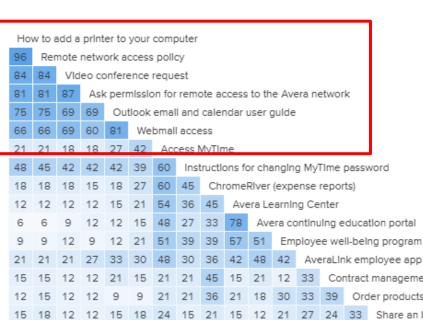

## Similarity matrix: Example

- Darker blue = Similarity in grouping
- Lighter blue = Less similarity in grouping

Highlighted here, are IT-related tasks that frequently were found in IT-related named categories or groupings

The actual agreement method works best with 30 or more participants and will depict only absolutely factual relationships.