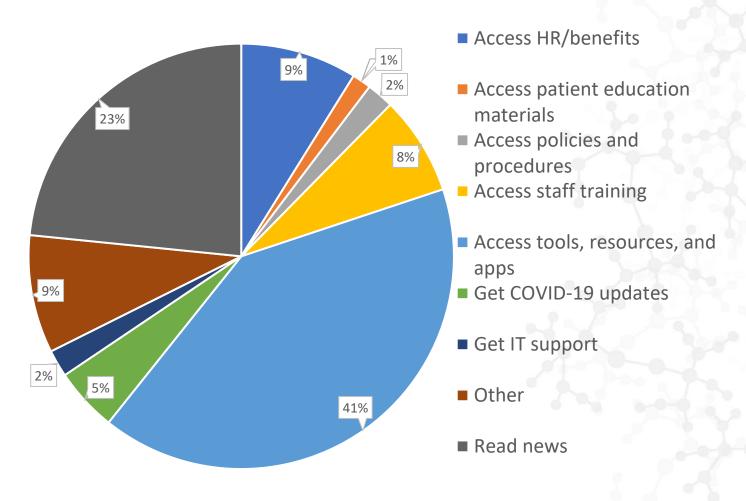

## Conclusions from Surveys, Data and Card Sorting

- 1. Users visit KnowledgeNet frequently and use it to find a variety of resources, native and off-site
- 2. Most users found value in tools and apps, news, topical resources areas (HR/benefits, educational materials, IT needs, etc.)
- 3. Users would like to see improvement with site search, navigation, links to tools, and mobile site access
- 4. Users think about resources in a topical, related fashion, not by department ownership
- 5. Different users expect to access tools in different ways