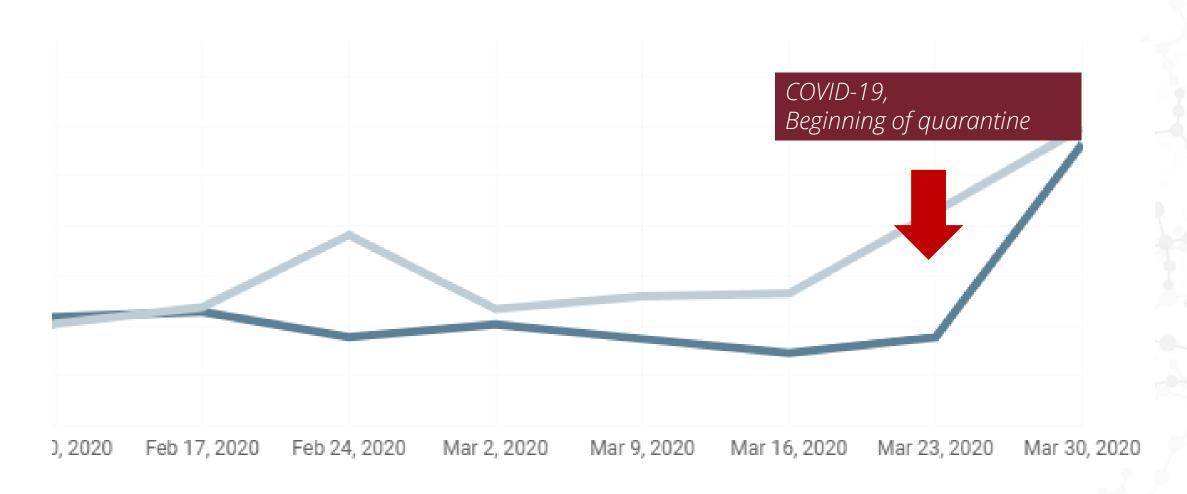

#### **COVID-19 drove clicks**

Likely due to your homepage intranets used homepage and content features to drive attention to evolving COVID-19 news.

### COVID-19 drove an increase in intranet traffic