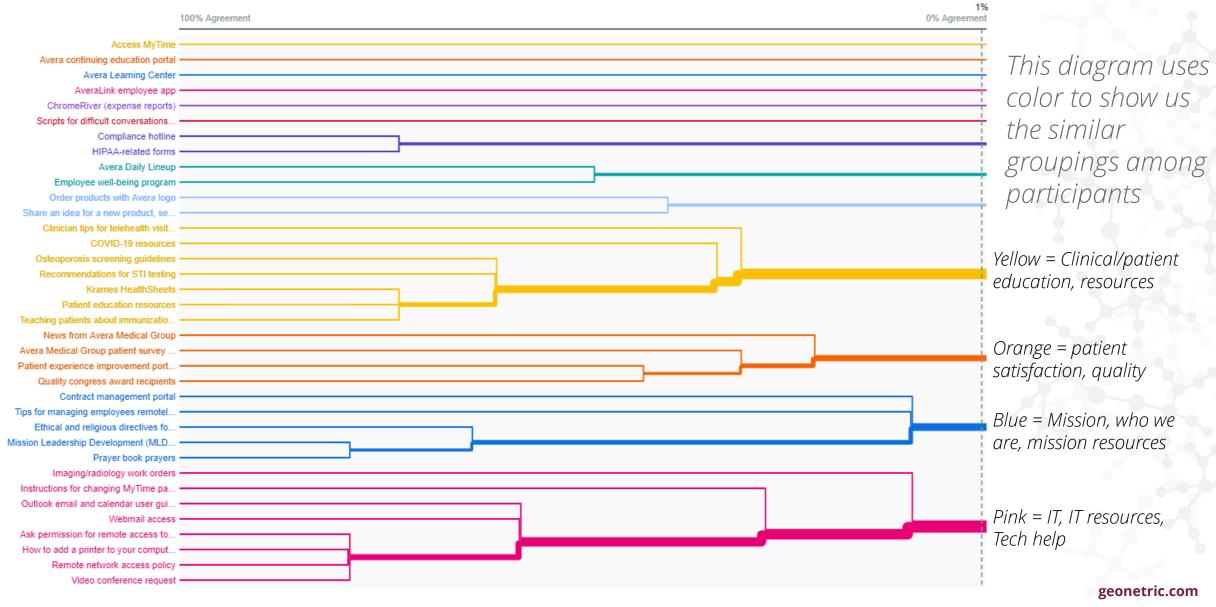

## Similarity matrix: Example

- Darker blue = Similarity in grouping
- Lighter blue = Less similarity in grouping

Highlighted here, are IT-related tasks that frequently were found in IT-related named categories or groupings

|   |    | 21 | 27 | 33 | 30 | 48 | 30 | 36 |    |    |    | AveraLink employee app trequently were |                                                                                                                                                                                                                                                                                                                                                                                                                                                                                                                                                                                                                                                                                                                                                                                                                                                                                                                                                                                                                                                                                                                                                                                                                                                                                                                                                                                                                                                                                                                                                                                                                                                                                                                                                                                                                                                                                                                                                                                                                                                                                                                                |    |    |    |    |                                            |                                      |                                       |    |     |      |        |        | tou    | nd     | ın l   | I-rel  | ated   | l na   | а      |        |         |          |          |           |            |           |       |  |
|---|----|----|----|----|----|----|----|----|----|----|----|----------------------------------------|--------------------------------------------------------------------------------------------------------------------------------------------------------------------------------------------------------------------------------------------------------------------------------------------------------------------------------------------------------------------------------------------------------------------------------------------------------------------------------------------------------------------------------------------------------------------------------------------------------------------------------------------------------------------------------------------------------------------------------------------------------------------------------------------------------------------------------------------------------------------------------------------------------------------------------------------------------------------------------------------------------------------------------------------------------------------------------------------------------------------------------------------------------------------------------------------------------------------------------------------------------------------------------------------------------------------------------------------------------------------------------------------------------------------------------------------------------------------------------------------------------------------------------------------------------------------------------------------------------------------------------------------------------------------------------------------------------------------------------------------------------------------------------------------------------------------------------------------------------------------------------------------------------------------------------------------------------------------------------------------------------------------------------------------------------------------------------------------------------------------------------|----|----|----|----|--------------------------------------------|--------------------------------------|---------------------------------------|----|-----|------|--------|--------|--------|--------|--------|--------|--------|--------|--------|--------|---------|----------|----------|-----------|------------|-----------|-------|--|
|   | 15 | 12 | 12 | 21 | 15 | 21 | 21 | 45 | 15 | 21 | 12 | 33 Contract management portal          |                                                                                                                                                                                                                                                                                                                                                                                                                                                                                                                                                                                                                                                                                                                                                                                                                                                                                                                                                                                                                                                                                                                                                                                                                                                                                                                                                                                                                                                                                                                                                                                                                                                                                                                                                                                                                                                                                                                                                                                                                                                                                                                                |    |    |    |    |                                            |                                      |                                       |    |     |      |        |        |        |        |        |        |        |        |        |        |         |          |          |           |            |           |       |  |
| 2 | 15 | 12 | 12 | 9  | 9  | 21 | 21 | 36 | 21 | 18 | 30 | 33                                     |                                                                                                                                                                                                                                                                                                                                                                                                                                                                                                                                                                                                                                                                                                                                                                                                                                                                                                                                                                                                                                                                                                                                                                                                                                                                                                                                                                                                                                                                                                                                                                                                                                                                                                                                                                                                                                                                                                                                                                                                                                                                                                                                |    |    |    |    |                                            |                                      |                                       |    |     |      |        |        |        |        |        | C      | ate    | gui    | 162 C  | or gr  | Ou      | -        |          |           |            |           |       |  |
| 5 | 18 | 12 | 12 | 15 | 18 | 24 | 15 | 21 | 15 | 12 | 21 | 27                                     | 27 24 33 Share an Idea for a new product, service or process with Avera Innovation Labs                                                                                                                                                                                                                                                                                                                                                                                                                                                                                                                                                                                                                                                                                                                                                                                                                                                                                                                                                                                                                                                                                                                                                                                                                                                                                                                                                                                                                                                                                                                                                                                                                                                                                                                                                                                                                                                                                                                                                                                                                                        |    |    |    |    |                                            |                                      |                                       |    |     |      |        |        |        |        |        |        |        |        |        |        |         |          |          |           |            |           |       |  |
| ò | 6  | 9  | 12 | 9  | 9  | 9  | 6  | 9  | 3  | 6  | 12 | 27                                     | and the state of t |    |    |    |    |                                            |                                      |                                       |    |     |      |        |        |        |        |        |        |        |        |        |        |         |          |          |           |            |           |       |  |
| 3 | 3  | 3  | 0  | 6  | 6  | 15 | 6  | 9  | 6  | 12 | 15 | 12                                     | 12 9 9 15 30 News from Avera Medical Group                                                                                                                                                                                                                                                                                                                                                                                                                                                                                                                                                                                                                                                                                                                                                                                                                                                                                                                                                                                                                                                                                                                                                                                                                                                                                                                                                                                                                                                                                                                                                                                                                                                                                                                                                                                                                                                                                                                                                                                                                                                                                     |    |    |    |    |                                            |                                      |                                       |    |     |      |        |        |        |        |        |        |        |        |        |        |         |          |          |           |            |           |       |  |
| ) | 0  | 0  | 3  | 3  | 0  | 6  | 3  | 9  | 3  | 15 | 6  | 9                                      | 15                                                                                                                                                                                                                                                                                                                                                                                                                                                                                                                                                                                                                                                                                                                                                                                                                                                                                                                                                                                                                                                                                                                                                                                                                                                                                                                                                                                                                                                                                                                                                                                                                                                                                                                                                                                                                                                                                                                                                                                                                                                                                                                             | 9  | 6  | 24 | 48 | Avera Medical Group patient survey results |                                      |                                       |    |     |      |        |        |        |        |        |        |        |        |        |        |         |          |          |           |            |           |       |  |
| 6 | 3  | 9  | 9  | 3  | 3  | 0  | 9  | 6  | 3  | 15 | 6  | 9                                      | 9                                                                                                                                                                                                                                                                                                                                                                                                                                                                                                                                                                                                                                                                                                                                                                                                                                                                                                                                                                                                                                                                                                                                                                                                                                                                                                                                                                                                                                                                                                                                                                                                                                                                                                                                                                                                                                                                                                                                                                                                                                                                                                                              | 9  | 6  | 9  | 33 | 54                                         | Clinician tips for telehealth visits |                                       |    |     |      |        |        |        |        |        |        |        |        |        |        | _       |          |          |           |            |           |       |  |
| ) | 0  | 3  | 6  | 6  | 3  | 0  | 3  | 0  | 3  | 15 | 9  | 9                                      | 9                                                                                                                                                                                                                                                                                                                                                                                                                                                                                                                                                                                                                                                                                                                                                                                                                                                                                                                                                                                                                                                                                                                                                                                                                                                                                                                                                                                                                                                                                                                                                                                                                                                                                                                                                                                                                                                                                                                                                                                                                                                                                                                              | 6  | 3  | 6  | 33 | 48                                         | 75                                   | Osteoporosis screening guidelines     |    |     |      |        |        |        |        |        |        |        |        |        |        |         |          |          |           |            |           |       |  |
| ) | 3  | 6  | 6  | 3  | 3  | 0  | 3  | 0  | 3  | 12 | 3  | 3                                      | 0                                                                                                                                                                                                                                                                                                                                                                                                                                                                                                                                                                                                                                                                                                                                                                                                                                                                                                                                                                                                                                                                                                                                                                                                                                                                                                                                                                                                                                                                                                                                                                                                                                                                                                                                                                                                                                                                                                                                                                                                                                                                                                                              | 3  | 3  | 3  | 36 | 36                                         | 66                                   | 66 75 Recommendations for STI testing |    |     |      |        |        |        |        |        |        |        |        |        |        |         |          |          |           |            |           |       |  |
| 3 | 0  | 3  | 3  | 3  | 3  | 0  | 6  | 0  | 6  | 12 | 3  | 3                                      | 3                                                                                                                                                                                                                                                                                                                                                                                                                                                                                                                                                                                                                                                                                                                                                                                                                                                                                                                                                                                                                                                                                                                                                                                                                                                                                                                                                                                                                                                                                                                                                                                                                                                                                                                                                                                                                                                                                                                                                                                                                                                                                                                              | 3  | 0  | 3  | 30 | 39                                         | 66                                   | 72                                    | 63 | Tea | chin | g pati | ents   | abou   | t Imm  | nuniza | atlons |        |        |        |        |         |          |          |           |            |           |       |  |
| ) | 0  | 6  | 3  | 6  | 6  | 0  | 3  | 3  | 12 | 18 | 9  | 6                                      | 6                                                                                                                                                                                                                                                                                                                                                                                                                                                                                                                                                                                                                                                                                                                                                                                                                                                                                                                                                                                                                                                                                                                                                                                                                                                                                                                                                                                                                                                                                                                                                                                                                                                                                                                                                                                                                                                                                                                                                                                                                                                                                                                              | 3  | 3  | 0  | 36 | 36                                         | 57                                   | 66                                    | 60 | 84  | Pat  | lent e | educa  | itlon  | resou  | ırces  |        |        |        |        |        |         |          |          |           |            |           |       |  |
| ) | 0  | 9  | 6  | 3  | 6  | 3  | 3  | 6  | 9  | 21 | 12 | 9                                      | 6                                                                                                                                                                                                                                                                                                                                                                                                                                                                                                                                                                                                                                                                                                                                                                                                                                                                                                                                                                                                                                                                                                                                                                                                                                                                                                                                                                                                                                                                                                                                                                                                                                                                                                                                                                                                                                                                                                                                                                                                                                                                                                                              | 9  | 9  | 6  | 33 | 39                                         | 66                                   | 60                                    | 60 | 69  | 72   | Scr    | lpts f | or dlf | flcult | conv   | ersatl | ons w  | ith p  | atlent | s      |         |          |          |           |            |           |       |  |
| 3 | 0  | 6  | 6  | 3  | 3  | 0  | 6  | 3  | 9  | 18 | 3  | 3                                      | 0                                                                                                                                                                                                                                                                                                                                                                                                                                                                                                                                                                                                                                                                                                                                                                                                                                                                                                                                                                                                                                                                                                                                                                                                                                                                                                                                                                                                                                                                                                                                                                                                                                                                                                                                                                                                                                                                                                                                                                                                                                                                                                                              | 0  | 0  | 3  | 21 | 27                                         | 63                                   | 57                                    | 60 | 75  | 63   | 57     | Kra    | mes    | Healt  | thShe  | ets    |        |        |        |        |         |          |          |           |            |           |       |  |
| 7 | 27 | 36 | 33 | 24 | 21 | 6  | 27 | 15 | 3  | 6  | 3  | 6                                      | 15                                                                                                                                                                                                                                                                                                                                                                                                                                                                                                                                                                                                                                                                                                                                                                                                                                                                                                                                                                                                                                                                                                                                                                                                                                                                                                                                                                                                                                                                                                                                                                                                                                                                                                                                                                                                                                                                                                                                                                                                                                                                                                                             | 9  | 6  | 6  | 18 | 30                                         | 48                                   | 42                                    | 42 | 33  | 33   | 36     | 42     | lma    | glng   | /radlo | ology  | work   | orde   | rs     |        | _       |          |          |           |            |           |       |  |
| 3 | 3  | 3  | 3  | 3  | 3  | 6  | 6  | 6  | 9  | 9  | 9  | 12                                     | 15                                                                                                                                                                                                                                                                                                                                                                                                                                                                                                                                                                                                                                                                                                                                                                                                                                                                                                                                                                                                                                                                                                                                                                                                                                                                                                                                                                                                                                                                                                                                                                                                                                                                                                                                                                                                                                                                                                                                                                                                                                                                                                                             | 12 | 9  | 9  | 24 | 24                                         | 27                                   | 33                                    | 30 | 27  | 27   | 33     | 27     | 27     | HIF    | AA-re  | elated | form   | S      |        |        |         |          |          |           |            |           |       |  |
| ) | 9  | 12 | 12 | 12 | 12 | 6  | 9  | 12 | 12 | 9  | 24 | 27                                     | 24                                                                                                                                                                                                                                                                                                                                                                                                                                                                                                                                                                                                                                                                                                                                                                                                                                                                                                                                                                                                                                                                                                                                                                                                                                                                                                                                                                                                                                                                                                                                                                                                                                                                                                                                                                                                                                                                                                                                                                                                                                                                                                                             | 21 | 21 | 27 | 12 | 9                                          | 18                                   | 12                                    | 9  | 12  | 12   | 21     | 12     | 12     | 63     | Co     | mplla  | nce h  | otline |        |        |         |          |          |           |            |           |       |  |
| ) | 0  | 6  | 9  | 6  | 3  | 3  | 3  | 3  | 3  | 18 | 3  | 9                                      | 18                                                                                                                                                                                                                                                                                                                                                                                                                                                                                                                                                                                                                                                                                                                                                                                                                                                                                                                                                                                                                                                                                                                                                                                                                                                                                                                                                                                                                                                                                                                                                                                                                                                                                                                                                                                                                                                                                                                                                                                                                                                                                                                             | 9  | 9  | 27 | 21 | 51                                         | 51                                   | 42                                    | 36 | 42  | 36   | 54     | 36     | 27     | 27     | 24     | Pat    | lent e | xperl  | ence   | Impro  | ovemer  | nt porta | l (Press | Ganey)    |            |           |       |  |
| 6 | 6  | 6  | 12 | 6  | 3  | 27 | 27 | 27 | 30 | 39 | 42 | 30                                     | 36                                                                                                                                                                                                                                                                                                                                                                                                                                                                                                                                                                                                                                                                                                                                                                                                                                                                                                                                                                                                                                                                                                                                                                                                                                                                                                                                                                                                                                                                                                                                                                                                                                                                                                                                                                                                                                                                                                                                                                                                                                                                                                                             | 27 | 9  | 18 | 12 | 18                                         | 9                                    | 9                                     | 9  | 3   | 6    | 15     | 6      | 3      | 12     | 21     | 24     | Tlps   | for r  | manag  | ging e | employ  | ees ren  | notely   |           |            |           |       |  |
| 3 | 3  | 9  | 6  | 3  | 6  | 9  | 6  | 12 | 18 | 21 | 18 | 15                                     | 18                                                                                                                                                                                                                                                                                                                                                                                                                                                                                                                                                                                                                                                                                                                                                                                                                                                                                                                                                                                                                                                                                                                                                                                                                                                                                                                                                                                                                                                                                                                                                                                                                                                                                                                                                                                                                                                                                                                                                                                                                                                                                                                             | 9  | 6  | 15 | 3  | 6                                          | 9                                    | 6                                     | 3  | 6   | 9    | 12     | 6      | 9      | 6      | 12     | 9      | 27     |        |        | _      |         |          |          | MLD) ma   | terlals    |           |       |  |
| 3 | 6  | 9  | 6  | 6  | 12 | 18 | 9  | 12 | 6  | 12 | 18 | 15                                     | 15                                                                                                                                                                                                                                                                                                                                                                                                                                                                                                                                                                                                                                                                                                                                                                                                                                                                                                                                                                                                                                                                                                                                                                                                                                                                                                                                                                                                                                                                                                                                                                                                                                                                                                                                                                                                                                                                                                                                                                                                                                                                                                                             | 15 | 18 | 21 | 15 | 6                                          | 9                                    | 6                                     | 6  | 3   | 3    | 6      | 3      | 6      | 3      | 9      | 6      |        | 75     |        |        | ook pra | -        |          | ,         |            |           |       |  |
| 3 | 3  | 3  | 3  | 3  | 3  | 3  | 3  | 3  | 3  | 9  | 6  | 9                                      | 12                                                                                                                                                                                                                                                                                                                                                                                                                                                                                                                                                                                                                                                                                                                                                                                                                                                                                                                                                                                                                                                                                                                                                                                                                                                                                                                                                                                                                                                                                                                                                                                                                                                                                                                                                                                                                                                                                                                                                                                                                                                                                                                             | 12 | 15 | 21 | 6  | 21                                         | 21                                   | 21                                    | 9  | 18  | 18   | 15     | 9      | 9      | 9      | 9      | 18     |        |        |        |        |         |          | us dire  | ctives fo | r Cathollo | health ca | are : |  |
| 9 | 9  | 12 | 9  | 15 | 24 | 30 | 18 | 30 | 24 | 15 | 36 | 30                                     | 21                                                                                                                                                                                                                                                                                                                                                                                                                                                                                                                                                                                                                                                                                                                                                                                                                                                                                                                                                                                                                                                                                                                                                                                                                                                                                                                                                                                                                                                                                                                                                                                                                                                                                                                                                                                                                                                                                                                                                                                                                                                                                                                             | 30 | 27 | 30 | 30 | 9                                          | 6                                    | 6                                     | 3  | 3   | 9    | 15     | 3      | 3      | 12     | 24     | 6      | 21     | 27     |        |        |         | Dally L  |          |           |            |           |       |  |
| 5 | 6  | 3  | 3  | 9  | 6  | 18 | 9  | 12 | 15 | 12 | 12 | 15                                     | 12                                                                                                                                                                                                                                                                                                                                                                                                                                                                                                                                                                                                                                                                                                                                                                                                                                                                                                                                                                                                                                                                                                                                                                                                                                                                                                                                                                                                                                                                                                                                                                                                                                                                                                                                                                                                                                                                                                                                                                                                                                                                                                                             | 6  | 12 | 9  | 39 | 12                                         | 21                                   | 24                                    | 27 | 27  | 27   | 21     | 24     | 3      | 15     | 12     | 6      | 3      | 9      | 15     |        |         | COVID-   |          | ources    |            |           |       |  |
|   |    | _  | _  |    | _  |    |    | _  |    |    |    |                                        |                                                                                                                                                                                                                                                                                                                                                                                                                                                                                                                                                                                                                                                                                                                                                                                                                                                                                                                                                                                                                                                                                                                                                                                                                                                                                                                                                                                                                                                                                                                                                                                                                                                                                                                                                                                                                                                                                                                                                                                                                                                                                                                                | _  |    |    |    |                                            |                                      |                                       |    |     |      |        |        |        |        | _      |        |        |        |        | -      | -       |          |          |           |            |           |       |  |

The actual agreement method works best with 30 or more participants and will depict only absolutely factual relationships.

## Dendogram: All participants