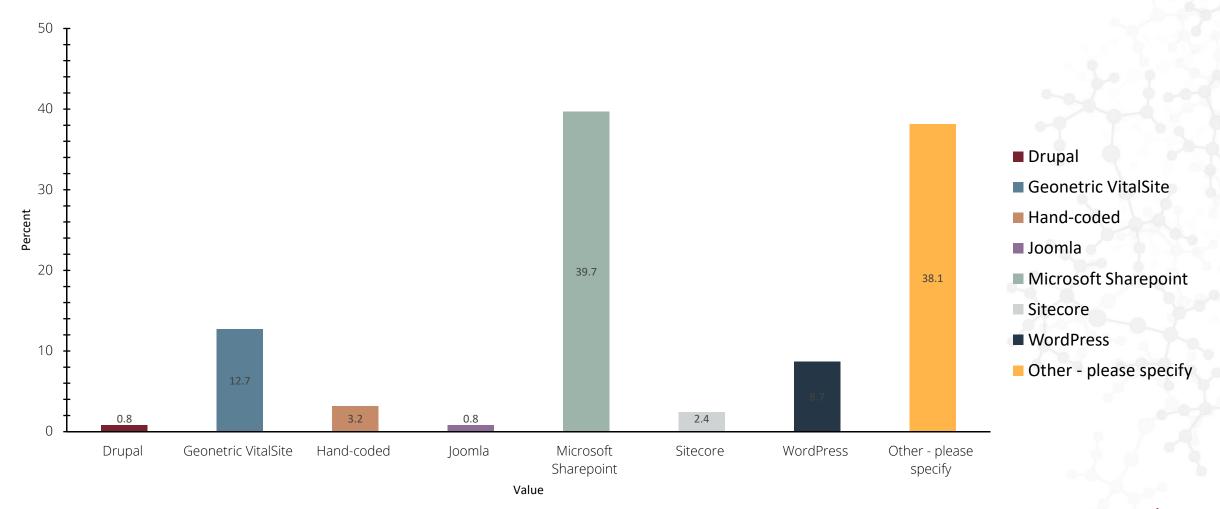

and capacity; treatment of COVID-19 in the community

#### Staffing and/or care changes

- Pivots in staff coverage; elective care changes





## Your COVID-19 info evolved...



#### Benefits

 Changes to time off, flexible scheduling, or workat-home guidelines, if applicable

#### Job expectations

How roles and responsibilities have changed inside your facilities

#### Safety protocols

 New sanitization and safety measures, including limitations to visitors and patient intake

#### Public messaging

How your system is addressing the pandemic for your community



### COVID-19 drove an increase in intranet traffic





## The State of Modern Healthcare Intranets

Results from Geonetric's 2020 Healthcare Digital Marketing Trends Survey



## Most popular CMSes for healthcare intranets





## 78%

survey participants are either neutral or dissatisfied with their intranet platform

## Popular intranet features

|                                                  | Laggard | Average | Leader | Overall | L/L Delta |
|--------------------------------------------------|---------|---------|--------|---------|-----------|
| Search Capabilities                              | 1.11    | 1.30    | 1.48   | 1.28    | 0.37      |
| Login Using Network ID/Password (or auto-login)  | 0.98    | 1.14    | 1.60   | 1.20    | 0.62      |
| Policies and Procedures                          | 0.95    | 1.15    | 1.42   | 1.15    | 0.46      |
| Ability to Access from Home                      | 0.58    | 1.24    | 1.37   | 1.03    | 0.79      |
| Health System News