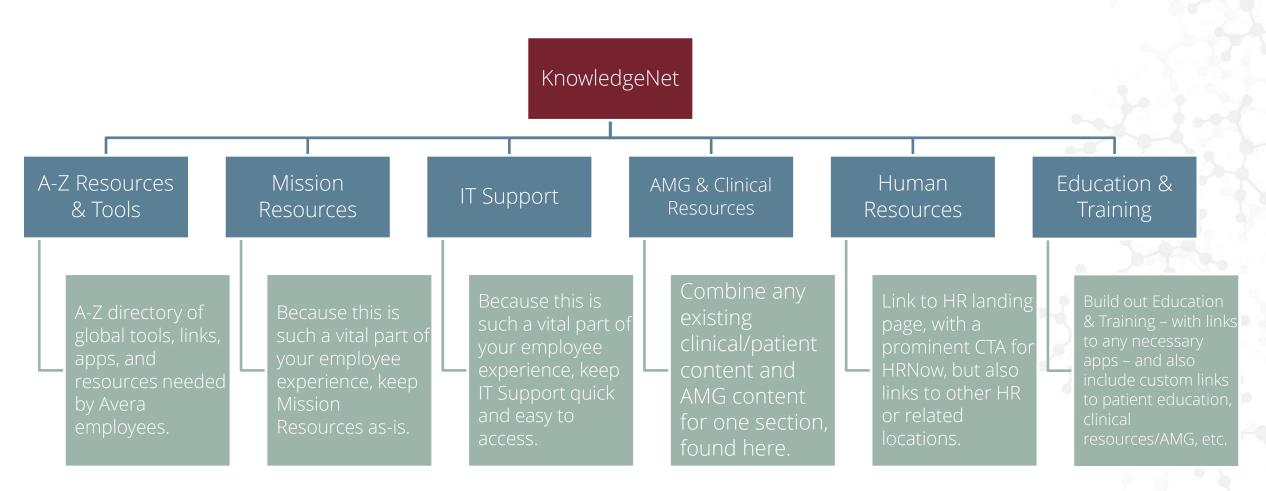

#### KnowledgeNet

COVID-19 (Coronavirus) resources » Clinical guidelines & protocols, employee workforce updates and more.

Mission Resources Human Resources Education & Development

IT Support Resources Avera Medical Group

## KnowledgeNet Overview

- Available at all Avera facilities
- Originally launched
   December 2014. New
   version launched August
   2021.
- Millions of visits to the site each year
- Home of resources, news and access to many tools and applications

#### Goals of the Overhauled Intranet

- Enhance user-centered experience by organizing, categorizing, and labeling content in a way that's meaningful and accessible to employees
  - Represent the breadth of tools, resources, and initiatives available on KnowledgeNet
  - Focus on employees' needs over departmental needs
- Create a content strategy to deliver information that:
  - Enhances employees' daily work
  - Empowers employees as brand champions
  - Encourages more engagement

## Conclusions from Surveys, Data and Card Sorting

- 1. Users visit KnowledgeNet frequently and use it to find a variety of resources, native and off-site
- 2. Most users found value in tools and apps, news, topical resources areas (HR/benefits, educational materials, IT needs, etc.)
- 3. Users would like to see improvement with site search, navigation, links to tools, and mobile site access
- 4. Users think about resources in a topical, related fashion, not by department ownership
- 5. Different users expect to access tools in different ways