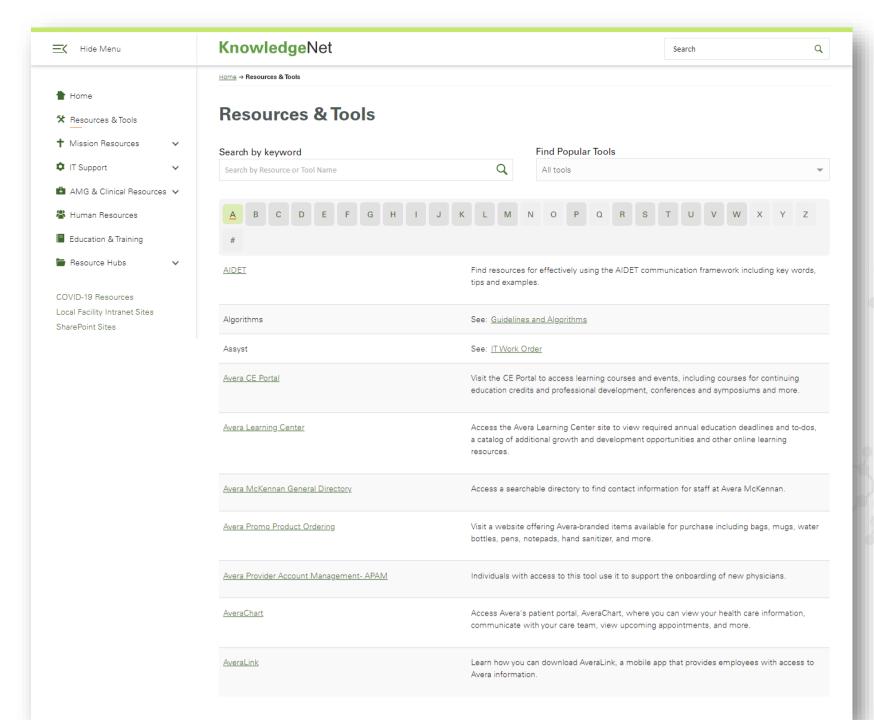

## KnowledgeNet Overview

- Available at all Avera facilities
- Originally launched
   December 2014. New
   version launched August
   2021.
- Millions of visits to the site each year
- Home of resources, news and access to many tools and applications

#### Goals of the Overhauled Intranet

- Enhance user-centered experience by organizing, categorizing, and labeling content in a way that's meaningful and accessible to employees
  - Represent the breadth of tools, resources, and initiatives available on KnowledgeNet
  - Focus on employees' needs over departmental needs
- Create a content strategy to deliver information that:
  - Enhances employees' daily work
  - Empowers employees as brand champions
  - Encourages more engagement