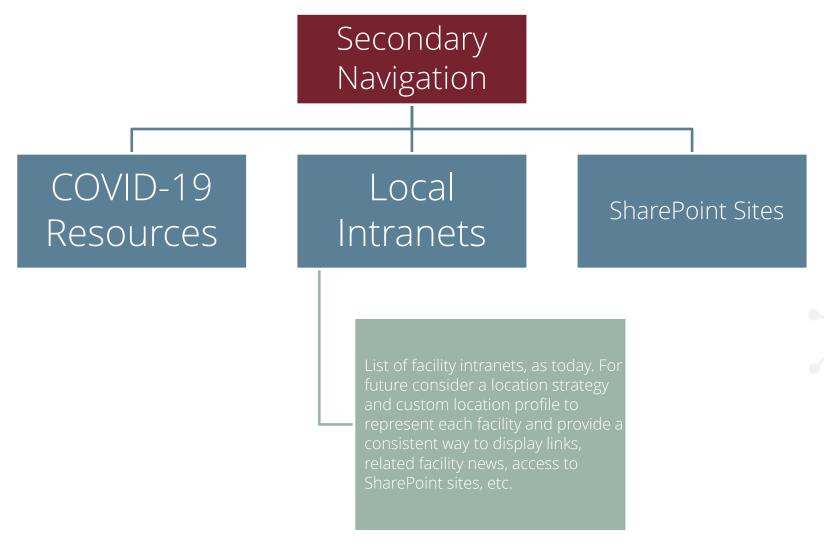

# Human Resources

Education & Training

Resource Hubs

COVID-19 Resources Local Facility Intranet Sites

SharePoint Sites

Avera News