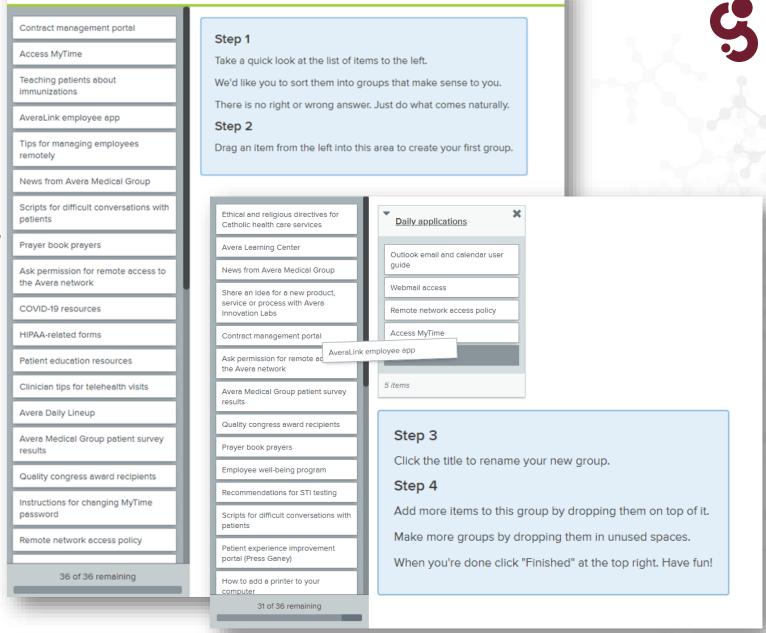

## Card Sorting Exercise

- 33 participants across various areas – nursing, technical, support, physicians
- Insight into where content should live in the structure
- Interactive experience online
  - Sent invite via email