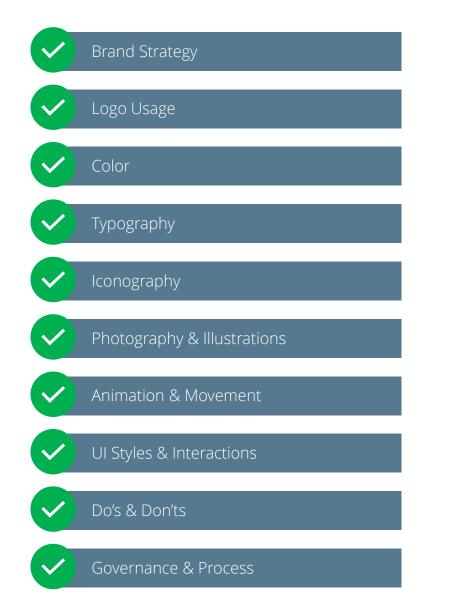

## Digital Style Guide Must-Haves

#### Digital Style Guide Must-Haves (inclusive of desktop and mobile)

| Colors                        |                                                                                                          |                               |                                                   |  |
|-------------------------------|----------------------------------------------------------------------------------------------------------|-------------------------------|---------------------------------------------------|--|
| Main Colors Additional colors |                                                                                                          | Images                        |                                                   |  |
|                               |                                                                                                          | Too many objects Strange crop | Bad recipe images Background distracs Wrong angle |  |
| #4FD675 #FFFFFF #B9C0BE #5D6  | D6E #7DSA3C #EED4BE                                                                                      |                               |                                                   |  |
| Typography                    |                                                                                                          |                               | Good recipe images                                |  |
| Titles                        | Content                                                                                                  | A COM                         |                                                   |  |
| Source Serif Pro              | Lato / Source Serif Pro                                                                                  |                               |                                                   |  |
| Headline H1                   | Body Lato                                                                                                |                               |                                                   |  |
|                               | Apparently we had reached a great he<br>atmosphere, for the sky was a dead bl                            |                               |                                                   |  |
| Headline H2                   | stars had ceased to twinkle.                                                                             |                               |                                                   |  |
| Headline H3                   | Body Source Serif Pro                                                                                    |                               |                                                   |  |
| Headline H4                   | Apparently we had reached a gr<br>atmosphere, for the sky was a dear<br>the stars had ceased to twinkle. | d black, and                  |                                                   |  |