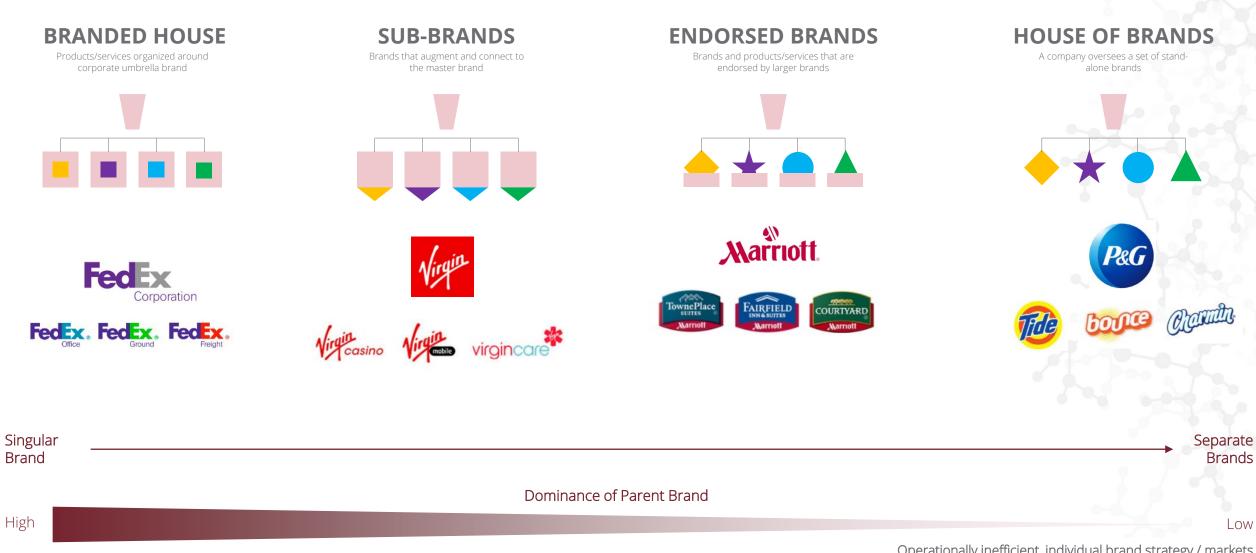

#### Brand Architecture Spectrum

Easier to manage, drives efficiencies (cost and resources), brand clarity

Operationally inefficient, individual brand strategy / markets