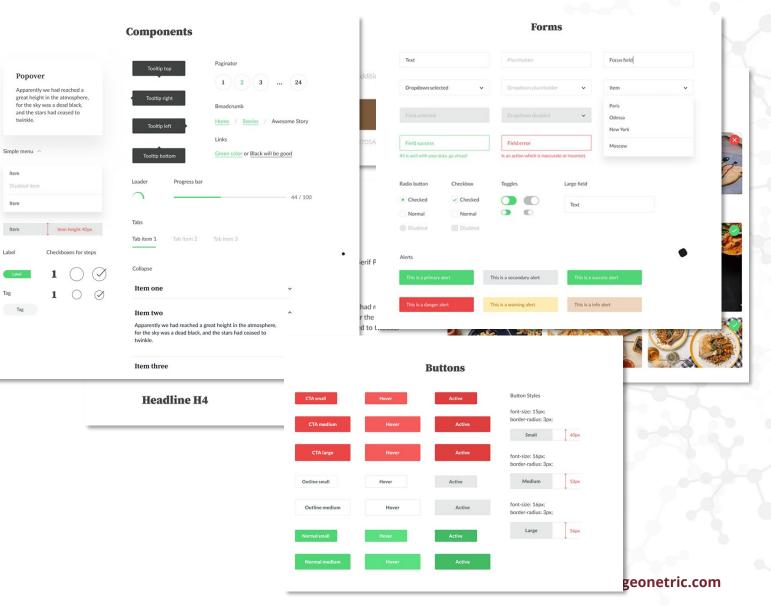

## Digital Style Guide Must-Haves

#### Digital Style Guide Must-Haves (inclusive of desktop and mobile)

| Colors                        |                                                                                                          |                               |                                                   |  |
|-------------------------------|----------------------------------------------------------------------------------------------------------|-------------------------------|---------------------------------------------------|--|
| Main Colors Additional colors |                                                                                                          | Images                        |                                                   |  |
|                               |                                                                                                          | Too many objects Strange crop | Bad recipe images Background distracs Wrong angle |  |
| #4FD675 #FFFFFF #B9C0BE #5D6  | D6E #7DSA3C #EED4BE                                                                                      |                               |                                                   |  |
| Typography                    |                                                                                                          |                               | Good recipe images                                |  |
| Titles                        | Content                                                                                                  | A COM                         |                                                   |  |
| Source Serif Pro              | Lato / Source Serif Pro                                                                                  |                               |                                                   |  |
| Headline H1                   | Body Lato                                                                                                |                               |                                                   |  |
|                               | Apparently we had reached a great he<br>atmosphere, for the sky was a dead bl                            |                               |                                                   |  |
| Headline H2                   | stars had ceased to twinkle.                                                                             |                               |                                                   |  |
| Headline H3                   | Body Source Serif Pro                                                                                    |                               |                                                   |  |
| Headline H4                   | Apparently we had reached a gr<br>atmosphere, for the sky was a dear<br>the stars had ceased to twinkle. | d black, and                  |                                                   |  |