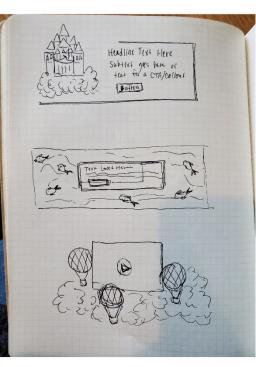

#### Callout Wide - Castle Background

This Callout uses the class names "CalloutWide", "Castle", "Left" and "Plain". Float the image to the right or left using the style dropdown on the CalloutWide div. The direction you select will determine which side of the content the image appears on. This is a <u>text link</u>. Lorem ipsum dolor sit amet, consectetur adipiscing elit, sed do eiusmod tempor incididunt ut labore et dolore magna aliqua. Ut enim ad minim veniam, quis nostrud exercitation ullamco laboris nisi ut aliquip ex ea commodo consequat.

Lorem ipsum dolor sit amet, consectetur adipiscing elit, sed do eiusmod tempor incididunt ut labore et dolore magna aliqua. Ut enim ad minim veniam, quis nostrud exercitation ullamco laboris nisi ut aliquip ex ea commodo consequat.