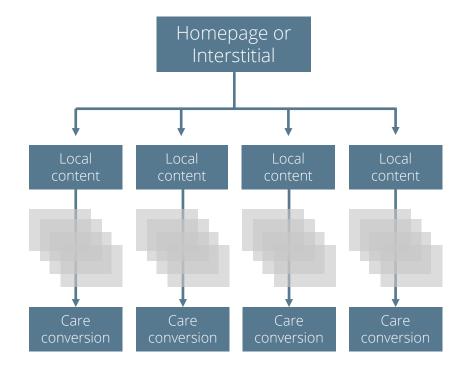

#### Every decision comes down to system, silo, or distributed

An All-Encompassing System Site

The Distributed Approach

System Site

#### The benefits of a silo-systemization strategy

Offerings vary between communities. So should your content. Maintain the integrity of your system while providing siloed experiences Uses location schema and aligns with business listings

## How do business listings inform the silo vs system debate?

Challenges of a silo-systemization strategy

- Uniform rules and constraints
- Content governance individual or team needed
- User confusion