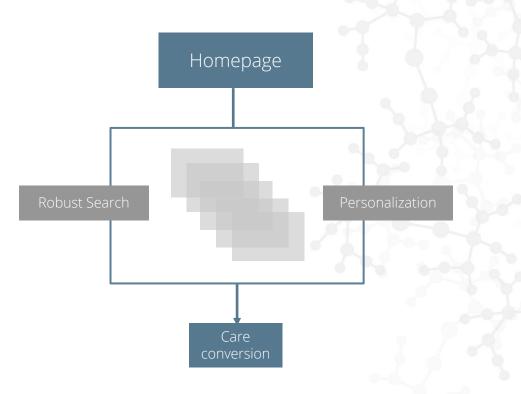

#### Every decision comes down to system, silo, or distributed

An All-Encompassing System Site

The Distributed Approach

System Site

#### The benefits of a silo-systemization strategy

Offerings vary between communities. So should your content. Maintain the integrity of your system while providing siloed experiences Uses location schema and aligns with business listings

## How do business listings inform the silo vs system debate?

Challenges of a silo-systemization strategy

- Uniform rules and constraints
- Content governance individual or team needed
- User confusion