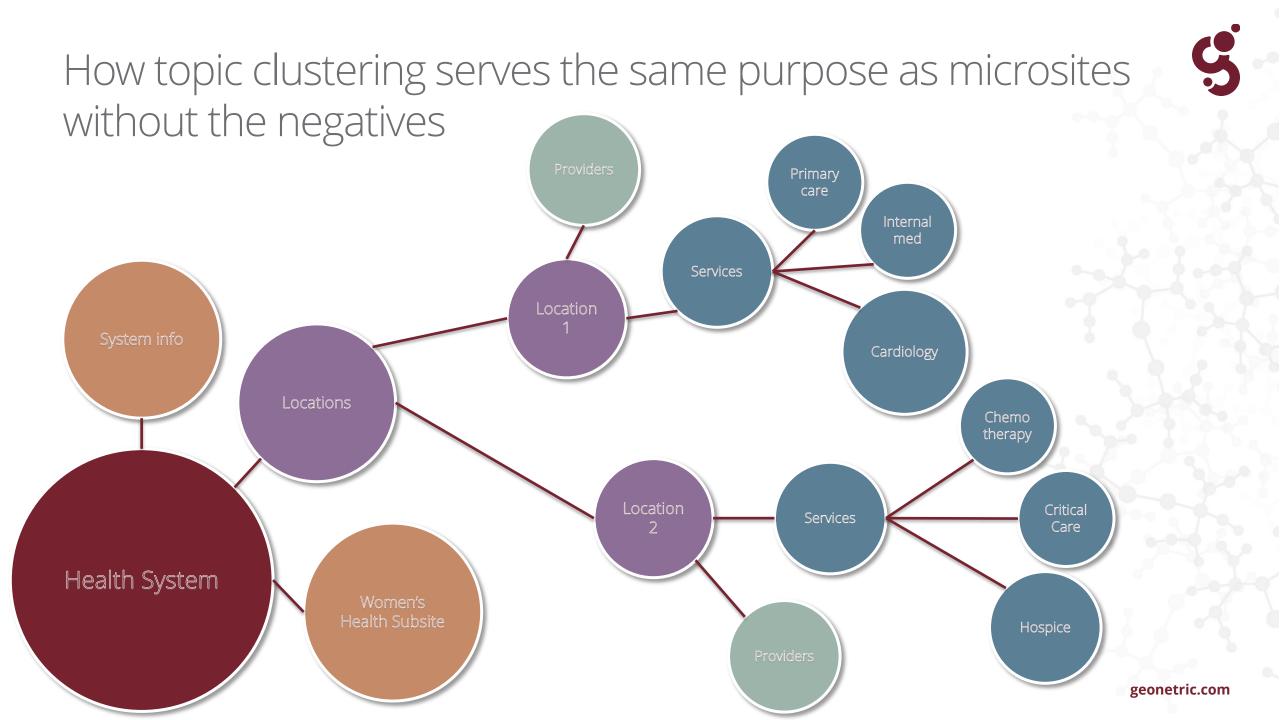

#### Every decision comes down to system, silo, or distributed

An All-Encompassing System Site

The Distributed Approach

System Site

#### Considerations for distributed sites

| Least meaningful               | Most relevant     | Least concerning                 |
|--------------------------------|-------------------|----------------------------------|
| Cases to use distributed sites | Reason            | s to avoid distributed sites     |
| Newly acquired system          | Red               | undant content harms findability |
| Short-term ad campa            | gns Internal reso | ource demand                     |
| Maintaining local reputation   | User confusion    |                                  |
|                                | Content govern    | nance                            |
|                                | Shallow conten    | t depth                          |
|                                | Brand damage      |                                  |
|                                | Complex cross-    | -site paths                      |
|                                |                   |                                  |