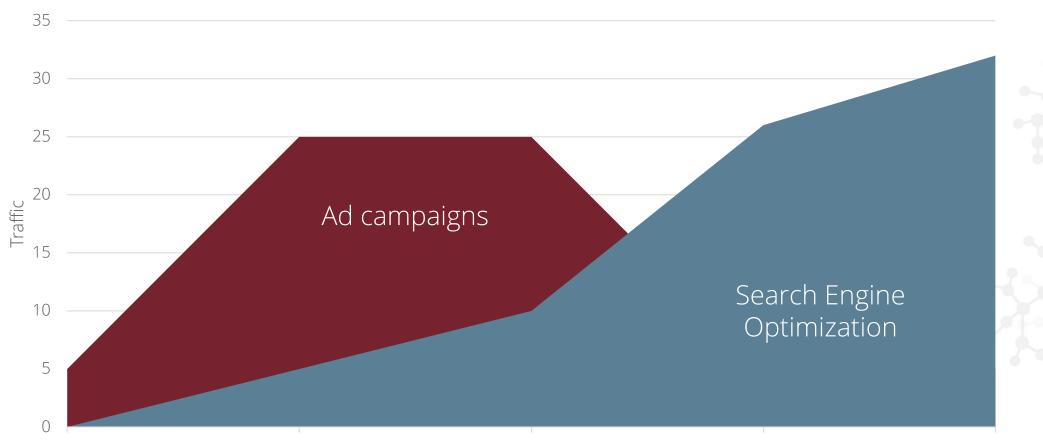

#### SEO versus Ads

- Younger generations increasingly distrust ads
- Ads cost more over time
- SEO costs more upfront with continuing maintenance

#### Ads and SEO serve different purposes

Time