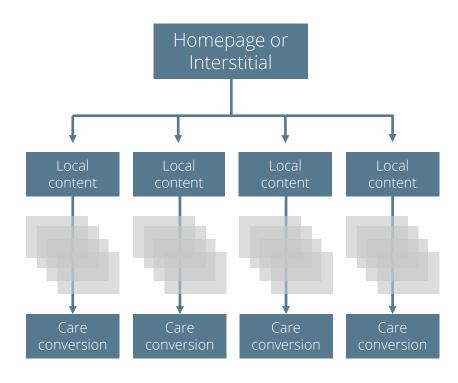

#### Every decision comes down to system, silo, or distributed

An All-Encompassing System Site

The Distributed Approach

System Site

#### The benefits of a silo-systemization strategy

Offerings vary between communities. So should your content. Maintain the integrity of your system while providing siloed experiences Uses location schema and aligns with business listings

## How do business listings inform the silo vs system debate?

Challenges of a silo-systemization strategy

- Uniform rules and constraints
- Content governance individual or team needed
- User confusion