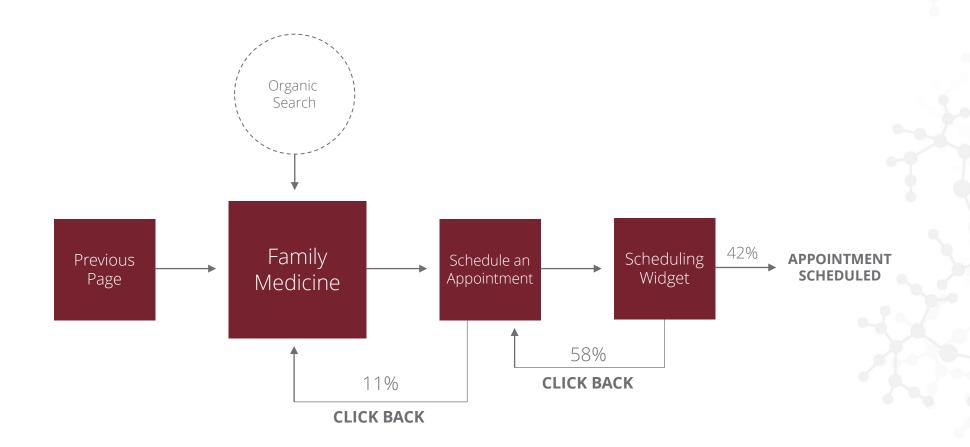

or behavioral tactics

Attitudinal

#### User interviews Focus groups Surveys Usability testing Analytics A/B testing Tree testing **Behavioral**

#### **INITIAL RESEARCH**

How do consumers view our brand?

What is most important to consumers when deciding where to get care?

#### **TESTING & VALIDATION**

Where are there barriers in the user experience? What is confusing or frustrating?



#### How do consumers view our brand?





#### How do consumers view our brand?

#### "

"Since there's [Health System Brand] on all the signs... I'm a [Health System Brand] patient."

"

#### "

MyChart has changed my thinking. Seeing everything in one place gives me a better picture of me as a *[Health System Brand]* patient.



















#### Where are there barriers in the user experience?







# Engage users from the start with SEO



#### Search Results are a lot like store front



68% of online experiences begin with a search engine

97%of users pick businesses on the first page

53% Total organic traffic share

How do users engage with organic search?



of users rely on Maps and business listings



#### SEO versus Ads

- Younger generations increasingly distrust ads
- Ads cost more over time
- SEO costs more upfront with continuing maintenance





#### Ads and SEO serve different purposes





Time



## Optimization helps consumers every step of the funnel





#### The gap between algorithm and user has narrowed





Seeking context

Understands natural communication



## The Role of Artificial intelligence

#### "doctors near me"



#### https://www.mercycare.or