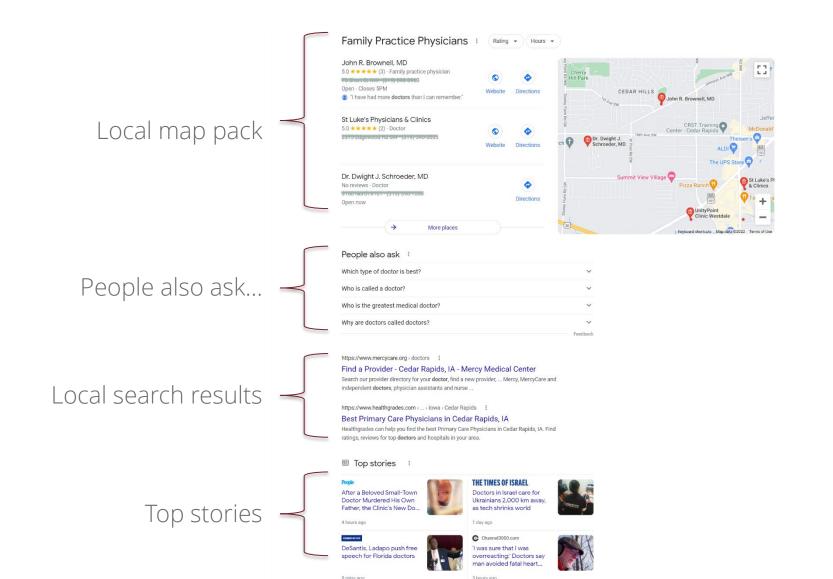

#### "doctors near me"

#### https://www.mercycare.org > doctors

People also ask

Find a Provider - Cedar Rapids, IA - Mercy Medical Center Search for a healthcare provider. Mercy, MercyCare and independent doctors, physician assistants and nurse practitioners are listed here. Learn about their ...

https://www.healthgrades.com > ... > Iowa > Cedar Rapids

Best Primary Care Physicians in Cedar Rapids, IA

There are 183 Primary Care **Physicians** in Cedar Rapids. Find the best for you: · Dr. Jerome Janda, DO. 9 ratings. Dr. Janda. 2996 7th Ave Ste B Marion, IA 52302 ...

https://www.unitypoint.org > cedarrapids > find-a-doctor

Find a Doctor with UnityPoint Health - Cedar Rapids

Search the St. Luke's Hospital directory to find a **doctor** for any specialty you are looking for. UnityPoint Health - Cedar Rapids **doctors** are here for your ...