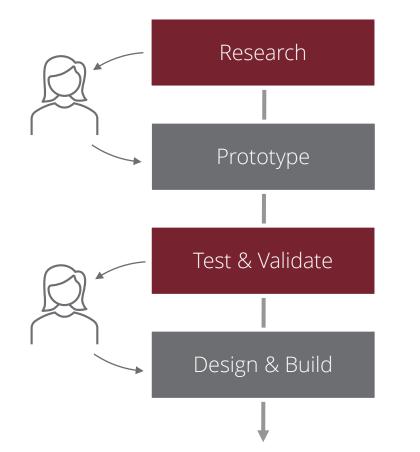

## Ask questions that align with your stage in the design process

#### **INITIAL RESEARCH**

How do consumers view our brand?

What is most important to consumers when deciding where to get care?

#### **TESTING & VALIDATION**

Where are there barriers in the user experience? What is confusing or frustrating?