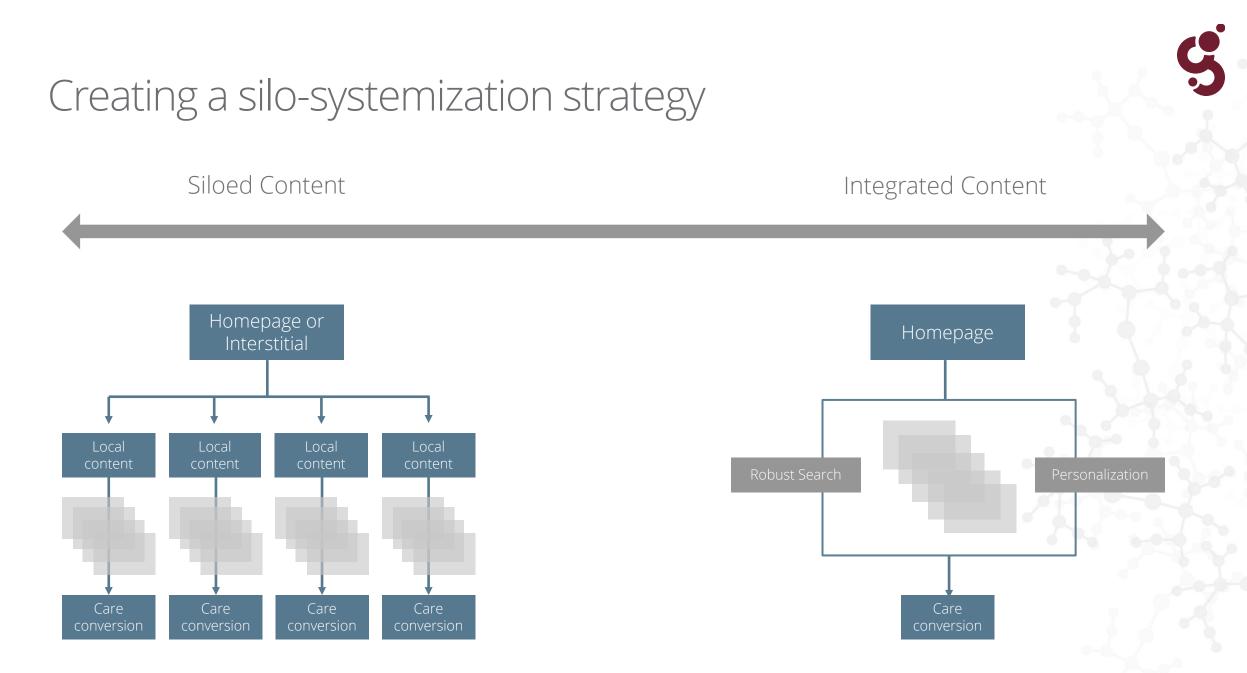

#### The benefits of a silo-systemization strategy

Offerings vary between communities. So should your content. Maintain the integrity of your system while providing siloed experiences Uses location schema and aligns with business listings

## How do business listings inform the silo vs system debate?

Challenges of a silo-systemization strategy

- Uniform rules and constraints
- Content governance individual or team needed
- User confusion

## Strategies for organizing your digital presence

Siloed Content

Integrated Content

#### Issues with siloed content structures

#### Siloed Content

- High demand on governance
- Often leads to duplicate content
- Difficult to understand system offerings
- Difficult for users who live "in between" silos

#### Issues with integrated content

#### Integrated Content

- Content may be thin and irrelevant
- Difficult UX for widespread systems
- Personalization doesn't aid in SEO
- Disconnected from local communities