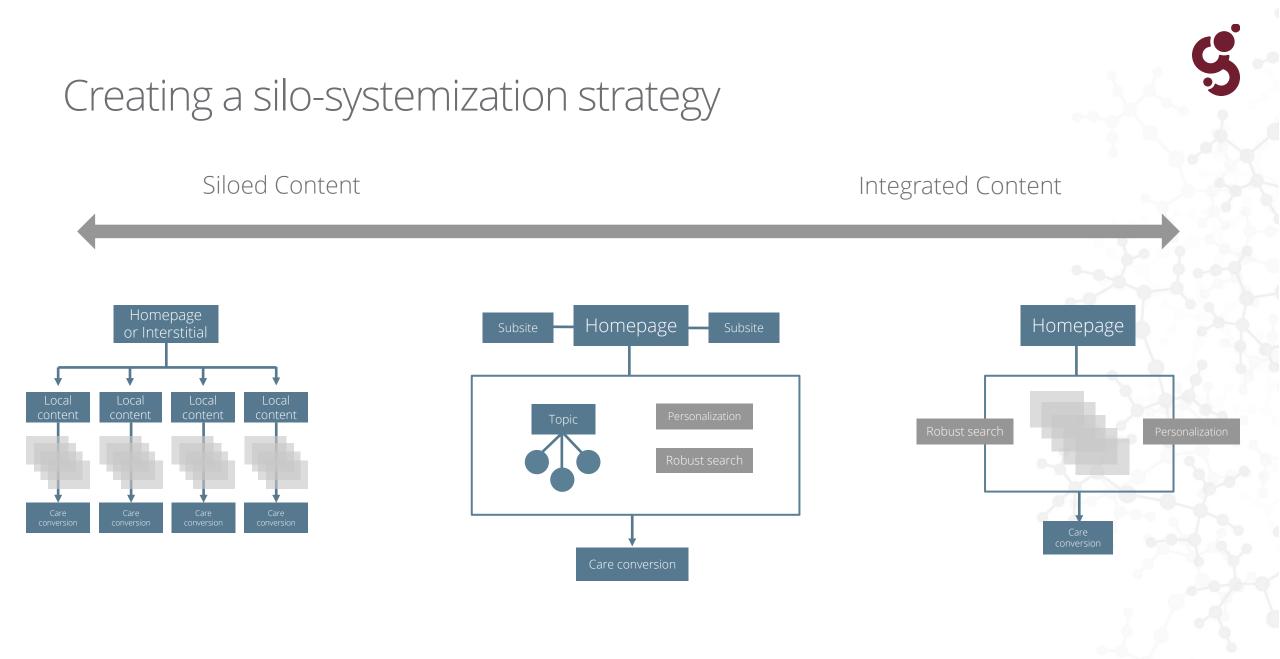

#### The benefits of a silo-systemization strategy

Offerings vary between communities. So should your content. Maintain the integrity of your system while providing siloed experiences Uses location schema and aligns with business listings

## How do business listings inform the silo vs system debate?

Challenges of a silo-systemization strategy

- Uniform rules and constraints
- Content governance individual or team needed
- User confusion

## Strategies for organizing your digital presence

Siloed Content

Integrated Content

#### Issues with siloed content structures

#### Siloed Content

- High demand on governance
- Often leads to duplicate content
- Difficult to understand system offerings
- Difficult for users who live "in between" silos

#### Issues with integrated content

#### Integrated Content

- Content may be thin and irrelevant
- Difficult UX for widespread systems
- Personalization doesn't aid in SEO
- Disconnected from local communities