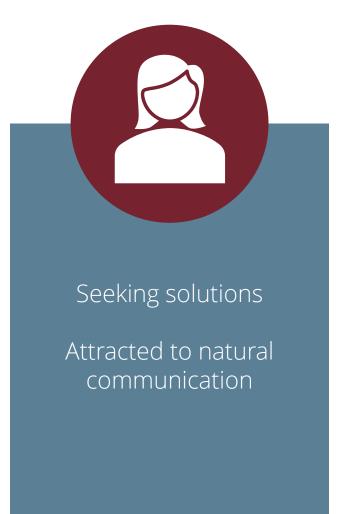

#### The gap between algorithm and user has narrowed

Seeking context

Understands natural communication