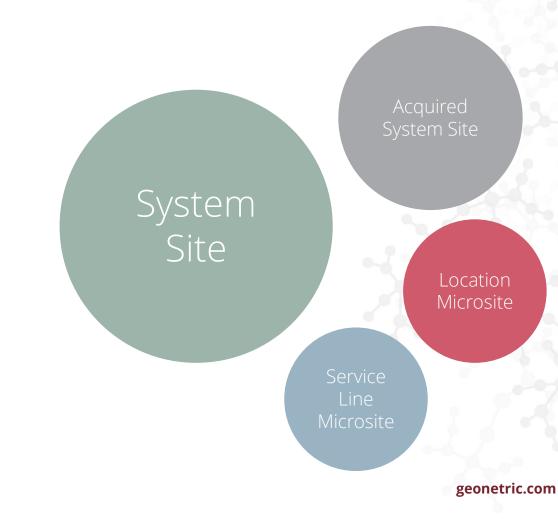

#### Every decision comes down to system, silo, or distributed

An All-Encompassing System Site

The Distributed Approach

System Site

#### Considerations for distributed sites

| Least meaningful               | Most relevant     | Least concerning                 |
|--------------------------------|-------------------|----------------------------------|
| Cases to use distributed sites | Reason            | s to avoid distributed sites     |
| Newly acquired system          | Red               | undant content harms findability |
| Short-term ad campa            | gns Internal reso | ource demand                     |
| Maintaining local reputation   | User confusion    |                                  |
|                                | Content govern    | nance                            |
|                                | Shallow conten    | t depth                          |
|                                | Brand damage      |                                  |
|                                | Complex cross-    | -site paths                      |
|                                |                   |                                  |