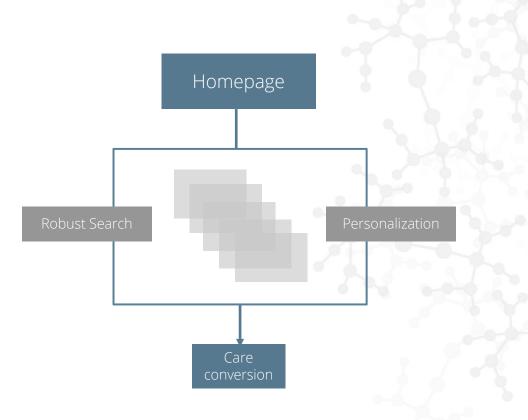

#### Every decision comes down to system, silo, or distributed

An All-Encompassing System Site

The Distributed Approach

System Site

#### The benefits of a silo-systemization strategy

Offerings vary between communities. So should your content. Maintain the integrity of your system while providing siloed experiences Uses location schema and aligns with business listings

## How do business listings inform the silo vs system debate?

Challenges of a silo-systemization strategy

- Uniform rules and constraints
- Content governance individual or team needed
- User confusion